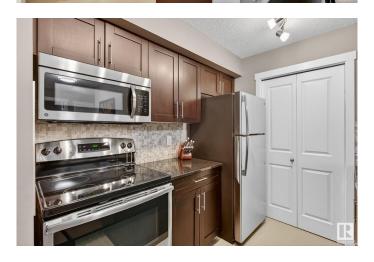

## \$230,000

2 Bedroom, 2.00 Bathroom, 692 sqft Condo / Townhouse on 0.00 Acres

Erin Ridge North, St. Albert, AB

Spacious and functional 2 bedroom, 2 bathroom condo on the 3rd floor with a bright open layout! The kitchen features granite countertops, stainless steel appliances, and tile flooring. Both bedrooms are generously sized and separated for added privacy. Each bathroom is upgraded with granite counters & deep tubs with tile surrounds. Enjoy your morning coffee on the large balcony, and appreciate the convenience of a titled underground parking stall. A great option for comfortable, low-maintenance living close to shopping, transit, and amenities.