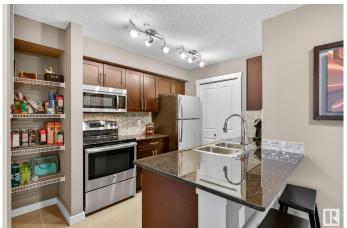

## \$230,000

2 Bedroom, 2.00 Bathroom, 692 sqft Condo / Townhouse on 0.00 Acres

Erin Ridge North, St. Albert, AB

Spacious and functional 2 bedroom, 2 bathroom condo on the 3rd floor with a bright open layout! The kitchen features granite countertops, stainless steel appliances, and tile flooring. Both bedrooms are generously sized and separated for added privacy. Each bathroom is upgraded with granite counters & deep tubs with tile surrounds. Enjoy your morning coffee on the large balcony, and appreciate the convenience of a titled underground parking stall. A great option for comfortable, low-maintenance living close to shopping, transit, and amenities.