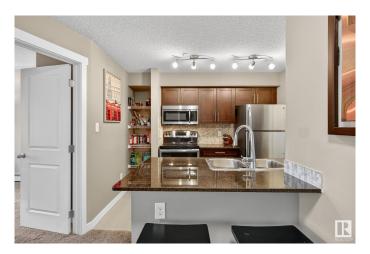

## \$230,000

2 Bedroom, 2.00 Bathroom, 692 sqft Condo / Townhouse on 0.00 Acres

Erin Ridge North, St. Albert, AB

Spacious and functional 2 bedroom, 2 bathroom condo on the 3rd floor with a bright open layout! The kitchen features granite countertops, stainless steel appliances, and tile flooring. Both bedrooms are generously sized and separated for added privacy. Each bathroom is upgraded with granite counters & deep tubs with tile surrounds. Enjoy your morning coffee on the large balcony, and appreciate the convenience of a titled underground parking stall. A great option for comfortable, low-maintenance living close to shopping, transit, and amenities.