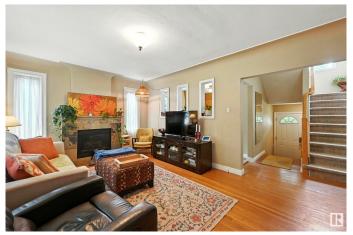

#### \$649,000

4 Bedroom, 2.50 Bathroom, 1,410 sqft Single Family on 0.00 Acres

Highlands (Edmonton), Edmonton, AB

Custom-Built Executive 2 STOREY Masterpiece in Highlands! Renovated, Offering elegance, and magnificent living spaces with A Massive 26 X 24 Garage. Main Floor has a Large living space with its warm open floor plan is imbued with natural light. The Chef's kitchen is outstanding from every angle, showcases tasteful finishes such as Ash Kitchen Cabinetry, Stainless Steel Appliance's. Upper Level Feature's 2 bedrooms and a half bath. The Fully Finished Basement Boasts a Large Living Room, Full Bathroom. Has Been Beautifully Landscaped with Mature Trees, Flowering Shrubs, Perennials, Paving Stone Walkway with a Fire Pit Area & Offering Privacy & Sophistication! This Gorgeous Character Home sits on a Quiet Tree Lined Street in the Historic neighbourhood of Highlands. You'II Love This Home!