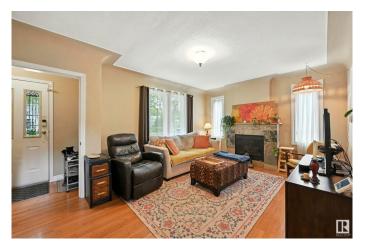

#### \$649,000

4 Bedroom, 2.50 Bathroom, 1,410 sqft Single Family on 0.00 Acres

Highlands (Edmonton), Edmonton, AB

Custom-Built Executive 2 STOREY Masterpiece in Highlands! Renovated, Offering elegance, and magnificent living spaces with A Massive 26 X 24 Garage. Main Floor has a Large living space with its warm open floor plan is imbued with natural light. The Chef's kitchen is outstanding from every angle, showcases tasteful finishes such as Ash Kitchen Cabinetry, Stainless Steel Appliance's. Upper Level Feature's 2 bedrooms and a half bath. The Fully Finished Basement Boasts a Large Living Room, Full Bathroom. Has Been Beautifully Landscaped with Mature Trees, Flowering Shrubs, Perennials, Paving Stone Walkway with a Fire Pit Area & Offering Privacy & Sophistication! This Gorgeous Character Home sits on a Quiet Tree Lined Street in the Historic neighbourhood of Highlands. You'II Love This Home!