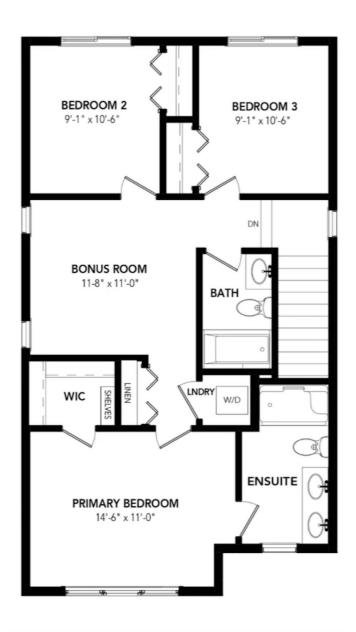

## \$595,000

3 Bedroom, 2.50 Bathroom, 1,656 sqft Single Family on 0.00 Acres

Griesbach, Edmonton, AB

Discover the Valley â€" a beautifully designed home that offers the perfect balance of space and style. Featuring side entry, 3 comfortable bedrooms, 2.5 bathrooms, and an open-concept layout, this home is ideal for both family living and entertaining. Upstairs, enjoy the convenience of second-floor laundry and a versatile bonus room that's perfect for relaxing or gathering with loved ones. The Valley-G is where modern design meets everyday comfort, creating a welcoming space you'll love to come home to.

### **Essential Information**

MLS® # E4449798 Price \$595,000

Bedrooms 3

Bathrooms 2.50

Full Baths 2

Half Baths 1

Square Footage 1,656

Acres 0.00