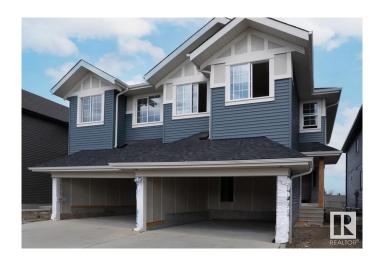

#### \$555,000

3 Bedroom, 2.50 Bathroom, 1,648 sqft Single Family on 0.00 Acres

Griesbach, Edmonton, AB

Welcome home to the Louvre, a stylish and spacious duplex thoughtfully crafted for modern living. Located exclusively in Village at Griesbach, this model offers the perfect combination of function, comfort, and community charm. With a bright open-concept layout, side entry, designer finishes, and well-planned living spaces, the Louvre is ideal for families, professionals, or anyone looking to settle into one of Edmonton's most picturesque neighbourhoods. Landscaping, a rear deck, and fencing are all included, making it easy to enjoy your home inside and out from day one.

#### **Essential Information**

MLS® # E4449770 Price \$555,000

Bedrooms 3 Bathrooms 2.50

Full Baths 2

Half Baths 1

Square Footage 1,648 Acres 0.00 Year Built 2025

Type Single Family
Sub-Type Half Duplex

Style 2 Storey
Status Active