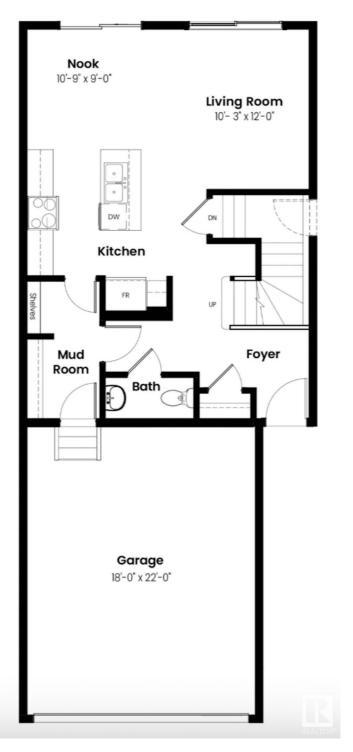

#### \$555,000

3 Bedroom, 2.50 Bathroom, 1,648 sqft Single Family on 0.00 Acres

Griesbach, Edmonton, AB

Welcome home to the Louvre, a stylish and spacious duplex thoughtfully crafted for modern living. Located exclusively in Village at Griesbach, this model offers the perfect combination of function, comfort, and community charm. With a bright open-concept layout, side entry, designer finishes, and well-planned living spaces, the Louvre is ideal for families, professionals, or anyone looking to settle into one of Edmonton's most picturesque neighbourhoods. Landscaping, a rear deck, and fencing are all included, making it easy to enjoy your home inside and out from day one.

#### **Essential Information**

MLS® # E4449770 Price \$555,000

Bedrooms 3 Bathrooms 2.50

Full Baths 2

Half Baths 1

Square Footage 1,648 Acres 0.00 Year Built 2025

Type Single Family
Sub-Type Half Duplex

Style 2 Storey
Status Active