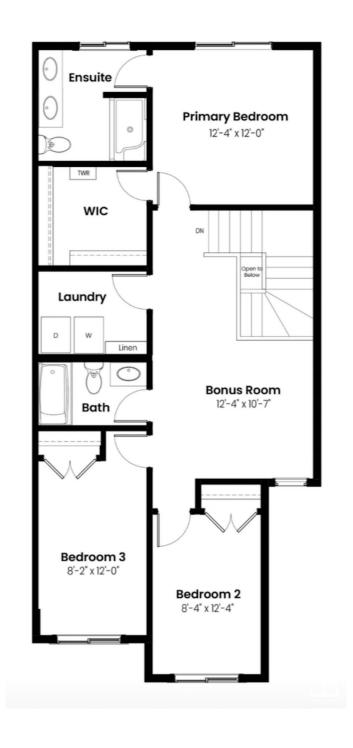

#### \$555,000

3 Bedroom, 2.50 Bathroom, 1,648 sqft Single Family on 0.00 Acres

Griesbach, Edmonton, AB

Welcome home to the Louvre, a stylish and spacious duplex thoughtfully crafted for modern living. Located exclusively in Village at Griesbach, this model offers the perfect combination of function, comfort, and community charm. With a bright open-concept layout, side entry, designer finishes, and well-planned living spaces, the Louvre is ideal for families, professionals, or anyone looking to settle into one of Edmonton's most picturesque neighbourhoods. Landscaping, a rear deck, and fencing are all included, making it easy to enjoy your home inside and out from day one.

#### **Essential Information**

MLS® # E4449770 Price \$555,000

Bedrooms 3 Bathrooms 2.50

Full Baths 2

Half Baths 1

Square Footage 1,648 Acres 0.00 Year Built 2025

Type Single Family
Sub-Type Half Duplex

Style 2 Storey
Status Active