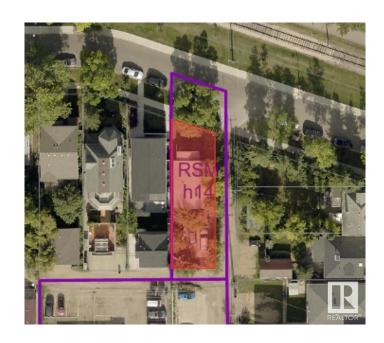

# \$418,800

2 Bedroom, 1.50 Bathroom, 935 sqft Single Family on 0.00 Acres

Strathcona, Edmonton, AB

RSM h14 zoning Goldmine! in Strathcona North of 82 Avenue and West of 104 Street, close to University of Alberta and Enjoy the views of Historic Streetcar!! Build up to 10-16 units on this infill lot. Existing 1927 house is tenant-occupied (providing immediate cash flow during planning). Exceptional redevelopment opportunity in established area.

# **Community Information**

Address 10417 85 Avenue

Area Edmonton
Subdivision Strathcona
City Edmonton
County ALBERTA

Province AB

Postal Code T6E 2K2