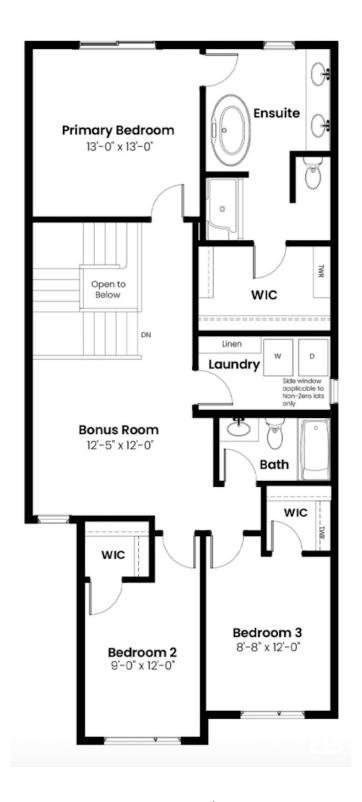

## \$679,900

3 Bedroom, 2.50 Bathroom, 2,016 sqft Single Family on 0.00 Acres

Desrochers Area, Edmonton, AB

Introducing the Petra, a thoughtfully designed 2,016 sq. ft. home that enhances your daily routine with smart, functional spaces. Side entry. The main floor features a seamless layout with an open flex room, perfect for a home office, reading nook, or play area. Host gatherings with ease in the expansive living room and eating nook.