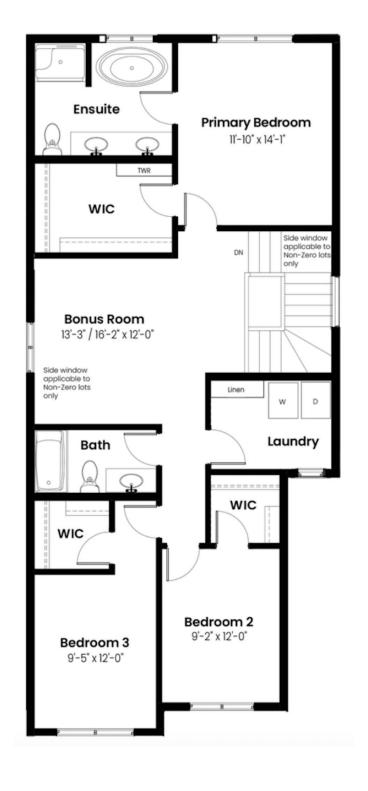

#### \$709,900

3 Bedroom, 2.50 Bathroom, 2,004 sqft Single Family on 0.00 Acres

Griesbach, Edmonton, AB

Experience innovation at its finest with our state-of-the-art, climate-controlled Acqbuilt home construction ensures precision and quality in every detail. Using cutting-edge robotics, we build your home with millimetre precision, resulting in an airtight, energy-efficient oasis. Say goodbye to drafts and uneven temperatures with our Hi-Velocity Heating System, providing superior comfort and breathe easy with our 3-stage indoor air purification system. Live efficiently with our on-demand hot water system, triple pane windows, and ENERGY STAR® appliances. Side entry

#### **Essential Information**

MLS® # E4449604 Price \$709,900 Bedrooms 3

Bathrooms 2.50 Full Baths 2

Half Baths 1

Square Footage 2,004 Acres 0.00 Year Built 2025

Type Single Family

Sub-Type Detached Single Family