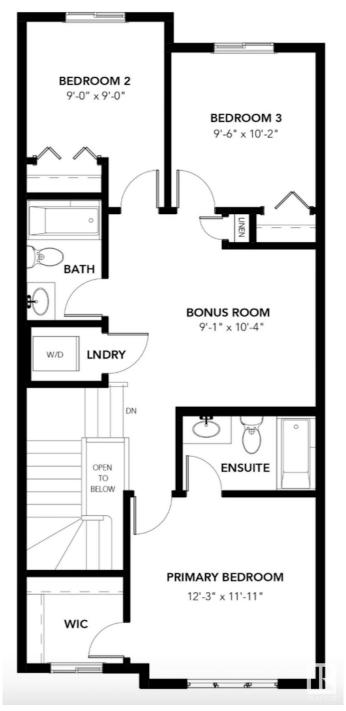

## \$559,900

4 Bedroom, 3.00 Bathroom, 1,672 sqft Single Family on 0.00 Acres

Griesbach, Edmonton, AB

Imagine coming home to a space where every detail is crafted for comfort and convenience. Featuring side entry, 4 spacious bedrooms, and 3 bathrooms, the thoughtfully crafted Fort model provides everything you need for modern living. The L-shaped kitchen seamlessly connects to the living and dining areas, ideal for both everyday living and special occasions. Upstairs, enjoy a bright bonus room perfect for family gatherings. The Fort-G offers flexibility, style, and peace of mind for your lifestyle.