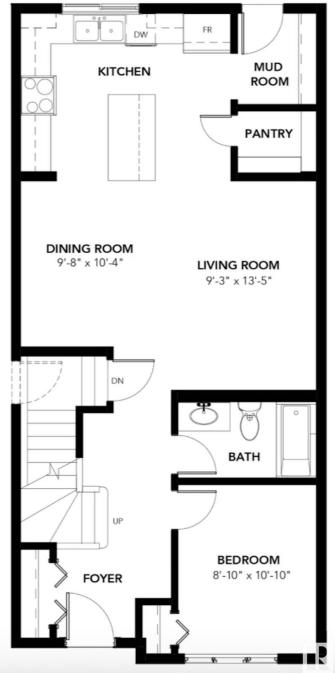

## \$559,900

4 Bedroom, 3.00 Bathroom, 1,672 sqft Single Family on 0.00 Acres

Griesbach, Edmonton, AB

Imagine coming home to a space where every detail is crafted for comfort and convenience. Featuring side entry, 4 spacious bedrooms, and 3 bathrooms, the thoughtfully crafted Fort model provides everything you need for modern living. The L-shaped kitchen seamlessly connects to the living and dining areas, ideal for both everyday living and special occasions. Upstairs, enjoy a bright bonus room perfect for family gatherings. The Fort-G offers flexibility, style, and peace of mind for your lifestyle.