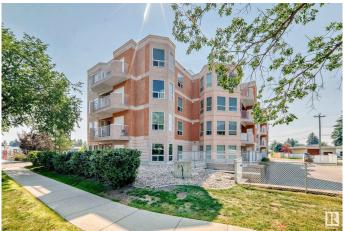

## \$172,500

1 Bedroom, 1.00 Bathroom, 768 sqft Condo / Townhouse on 0.00 Acres

Meadowlark Park (Edmonton), Edmonton, AB

Investor Alert and first time Buyer's. Top floor Suite, with spacious living room, dining area and kitchen. Large Primary bedroom with direct access to the 4 pc main bathroom. In suite laundry with plenty of storage room. The south facing balcony is perfect for enjoying the summer weather and allows plenty of natural light through the south facing windows. This unit also has storage area directly behind the parking stall in the underground parkade. Easy access to public transit, shopping, close to medical offices, Hospital, schools and recreation centers. A perfect opportunity for condominium living.

# of Stories 4
Stories 1

Has Basement Yes

Basement None, No Basement

**Exterior** 

Exterior Wood, Stucco

Exterior Features Public Transportation, Shopping Nearby, View City, See Remarks

Roof Tar & T

Construction Wood, Stucco