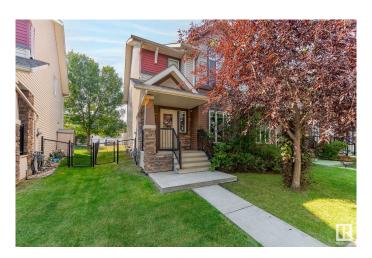

### \$425,000

3 Bedroom, 3.50 Bathroom, 1,430 sqft Single Family on 0.00 Acres

Trumpeter Area, Edmonton, AB

Welcome to this FULLY FINISHED, END UNIT 2-storey attached home in the desirable Trumpeter area! The main floor of this 1400 sq ft home features an open concept design, perfect for entertaining with large windows making for bright and airy space! The upper floor features a dual master suite floorplan, upper laundry and a small loft area. The professionally developed basement has a second living space, as well as a 3rd bedroom and 3rd full bathroom. Step outside to your private deck, ideal for summer evenings. A double detached garage and a large parking area complete this package. A completely turn key home with a fantastic location conveniently located near schools, shopping and parks!