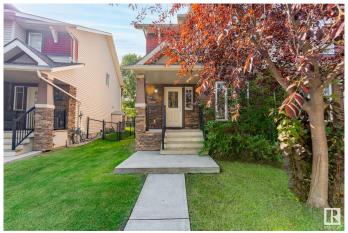

### \$425,000

3 Bedroom, 3.50 Bathroom, 1,430 sqft Single Family on 0.00 Acres

Trumpeter Area, Edmonton, AB

Welcome to this FULLY FINISHED, END UNIT 2-storey attached home in the desirable Trumpeter area! The main floor of this 1400 sq ft home features an open concept design, perfect for entertaining with large windows making for bright and airy space! The upper floor features a dual master suite floorplan, upper laundry and a small loft area. The professionally developed basement has a second living space, as well as a 3rd bedroom and 3rd full bathroom. Step outside to your private deck, ideal for summer evenings. A double detached garage and a large parking area complete this package. A completely turn key home with a fantastic location conveniently located near schools, shopping and parks!