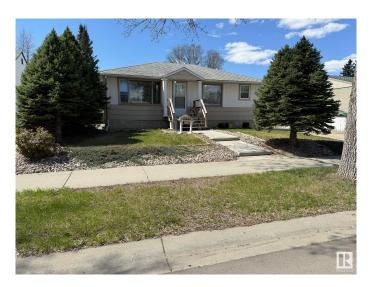

## \$359.900

4 Bedroom, 2.50 Bathroom, 1,195 sqft Single Family on 0.00 Acres

Canora, Edmonton, AB

Located in the mature and convenient Canora neighborhood of Edmonton, this 4 bedroom, 3 bathroom home offers excellent potential for investors or those looking to personalize a space. Featuring alley access to a double attached garage â€" with one side stretching an impressive 47 feet in a tandem configuration â€" there's drive-through access and plenty of room for a workshop, toys, or extra parking. Inside, you'll find a functional main kitchen and a second kitchen in the basement, making it ideal for extended family, guests, or future suite potential. With spacious living areas and a versatile layout, this home is ready for your updates or to start generating income right away. Great location close to schools, transit, and amenities!

### **Exterior**

Exterior Wood, Metal, Stucco

Exterior Features Back Lane, Fenced, Flat Site

Roof Asphalt Shingles

Construction Wood, Metal, Stucco

Foundation Concrete Perimeter