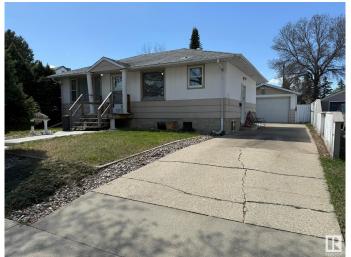

## \$359.900

4 Bedroom, 2.50 Bathroom, 1,195 sqft Single Family on 0.00 Acres

Canora, Edmonton, AB

Located in the mature and convenient Canora neighborhood of Edmonton, this 4 bedroom, 3 bathroom home offers excellent potential for investors or those looking to personalize a space. Featuring alley access to a double attached garage â€" with one side stretching an impressive 47 feet in a tandem configuration â€" there's drive-through access and plenty of room for a workshop, toys, or extra parking. Inside, you'll find a functional main kitchen and a second kitchen in the basement, making it ideal for extended family, guests, or future suite potential. With spacious living areas and a versatile layout, this home is ready for your updates or to start generating income right away. Great location close to schools, transit, and amenities!

## **Amenities**

Amenities Hot Water Natural Gas

Parking Double Garage Detached, Single Garage Detached

### **Exterior**

Exterior Wood, Metal, Stucco

Exterior Features Back Lane, Fenced, Flat Site

Roof Asphalt Shingles

Construction Wood, Metal, Stucco

Foundation Concrete Perimeter