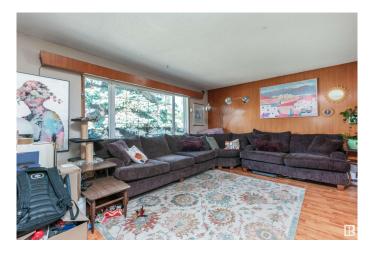

# \$354,900

5 Bedroom, 2.00 Bathroom, 1,043 sqft Single Family on 0.00 Acres

Athlone, Edmonton, AB

**OUTSTANDING VALUE!** A great opportunity for first-time home buyers or investors! This lovely bungalow offers an open layout with a spacious living room, open dining area and eat-in kitchen. There are a total of 5 BEDROOMS & 2 FULL BATHROOMS. Nice backyard that is fully fenced plus there's a concrete patio and a DOUBLE PARKING (gravel) in the back of the property. SEPARATE ENTRANCE to the basement. The shingles, furnace and some windows have been replaced over the years. The basement has a second kitchen with living room, 2 bedrooms, bathroom, storage/laundry space and utility area. Located only minutes from downtown Edmonton! Easy access to the Yellowhead, Anthony Henday and St. Albert Trail. Don't miss this great opportunity! Visit REALTOR® website for more information.

# Interior

Appliances Dryer, Hood Fan, Washer, Window Coverings, Refrigerators-Two,

Stoves-Two

Heating Forced Air-1, Natural Gas

Stories 2

Has Basement Yes

Basement Full, Finished