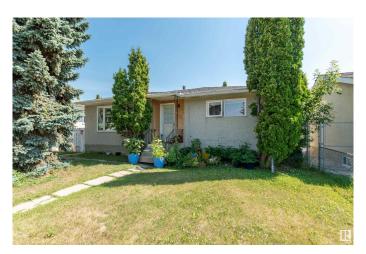

# \$354,900

5 Bedroom, 2.00 Bathroom, 1,043 sqft Single Family on 0.00 Acres

Athlone, Edmonton, AB

**OUTSTANDING VALUE!** A great opportunity for first-time home buyers or investors! This lovely bungalow offers an open layout with a spacious living room, open dining area and eat-in kitchen. There are a total of 5 BEDROOMS & 2 FULL BATHROOMS. Nice backyard that is fully fenced plus there's a concrete patio and a DOUBLE PARKING (gravel) in the back of the property. SEPARATE ENTRANCE to the basement. The shingles, furnace and some windows have been replaced over the years. The basement has a second kitchen with living room, 2 bedrooms, bathroom, storage/laundry space and utility area. Located only minutes from downtown Edmonton! Easy access to the Yellowhead, Anthony Henday and St. Albert Trail. Don't miss this great opportunity! Visit REALTOR® website for more information.

#### **Exterior**

Exterior Wood, Brick, Stucco

Exterior Features Fenced, Landscaped, Playground Nearby, Public Transportation,

Schools, Shopping Nearby

Roof Asphalt Shingles
Construction Wood, Brick, Stucco