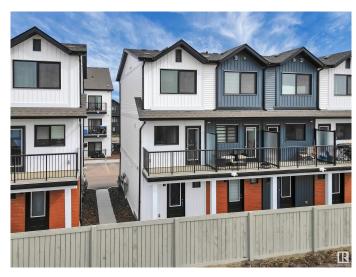

### \$315,000

2 Bedroom, 1.50 Bathroom, 885 sqft Condo / Townhouse on 0.00 Acres

Secord, Edmonton, AB

Perfect Investment property! Currently rented with tenant lease till June 2026. Would also make an excellent future primary residence. Add this trendy West Secord end unit town house to your list! Offering almost 900 sq ft of thoughtfully designed living space located over top of a single garage. This home features a well appointed kitchen and living room and 2 bedrooms with top floor laundry ample storage and even a second floor balcony/patio off the kitchen. Perfect for first-time buyers, couples or singles or small family. Vinyl plank flooring throughout the great room and kitchen with carpet in bedrooms and on stairs. located a few minutes away from upcoming Lewis Farms Rec Center

## **Exterior**

Exterior Wood, Stone, Vinyl

Exterior Features Landscaped, Playground Nearby, Public Transportation, Schools,

**Shopping Nearby** 

Roof Asphalt Shingles

Construction Wood, Stone, Vinyl

Foundation Concrete Perimeter