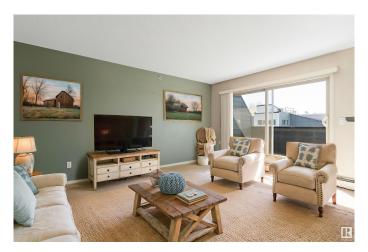

## \$154,500

1 Bedroom, 1.00 Bathroom, 694 sqft Condo / Townhouse on 0.00 Acres

Callingwood South, Edmonton, AB

Build Your Legacy! Located in The Somerset in Callingwood, this no pet, 600+ square foot, top floor & south facing unit has an open floor plan, one bedroom and one full bathroom, one heated underground parking stall and a spacious balcony. Sleep soundly with no one walking above you! This building has extensive outdoor guest parking, and even greater underground heated parking with titled parking stalls. Very close to all amenities including the Callingwood Shopping Plaza, Jamie Platz YMCA, Whitemud & Anthony Henday.