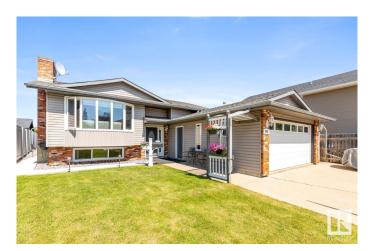

#### \$499,000

5 Bedroom, 2.50 Bathroom, 1,209 sqft Single Family on 0.00 Acres

Overlanders, Edmonton, AB

Welcome to this impeccably maintained, 5 bedroom, fully renovated bi-level in the beautiful neighbourhood of Overlanders! The bright spacious kitchen with ample counter space and sizeable dining area is ideal for entertaining. The large living room with new hardwood floors and tons of natural light streaming in from a south facing bay window offers a great space for guests. There are 3 generous sized bedrooms including a king size primary with walk-in closet and 2pc ensuite. The new 4pc bath completes this level. The lower level has a conveniently located laundry area, large rec room & 2 more bedrooms! The new 3pc bath completes it. Outside is a massive fully fenced private backyard with patio ideal for the kids & enjoying those long summer nights. Recent upgrades include bathrooms, front sidewalk, back patio, fence, new carpet, all new light fixtures, hardwood, central vac, fridge & stove. Most of the furniture is included! Great for young families! Close to many schools, parks & amenities. Just move in!

## **Community Information**

| Address     | 255 Humberstone Road |
|-------------|----------------------|
| Area        | Edmonton             |
| Subdivision | Overlanders          |
| City        | Edmonton             |
| County      | ALBERTA              |
| Province    | AB                   |
| Postal Code | T5A 4C5              |

## Exterior

| Exterior          | Wood, Brick, Vinyl |
|-------------------|--------------------|
| Exterior Features | See Remarks        |

| Roof         | Asphalt Shingles   |
|--------------|--------------------|
| Construction | Wood, Brick, Vinyl |
| Foundation   | Slab               |