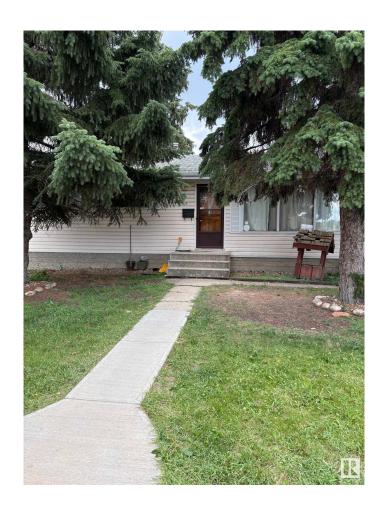

#### \$319,000

4 Bedroom, 1.50 Bathroom, 1,039 sqft Single Family on 0.00 Acres

Rosslyn, Edmonton, AB

PRIME REDEVELOPMENT OPPORTUNITY IN ROSSLYN! This 600 sq m lot (approx. 52 ft wide x 125 ft deep) is RS-zonedâ€"build up to 8 units (buyer to confirm with City of Edmonton) or subdivide into 2 single-family lots. Ideal for infill, multiplex, or townhouse development. The solid existing 4 bedroom bungalow is rented to long-term tenants wishing to stay, offering holding income while you plan. Located in a mature, family-friendly area close to schools, parks, shopping, transit, and major routes. Wide frontage and full lot depth provide excellent design flexibility and tons of options. Sold as-is, where-is. Perfect for builders or investors seeking cash flow today and redevelopment upside tomorrow!

#### **Exterior**

Exterior Wood, Vinyl

Exterior Features Fenced, Paved Lane, Pla

Schools, Shopping Nearby, S

Roof Asphalt Shingles

Construction Wood, Vinyl

Foundation Concrete Perimeter