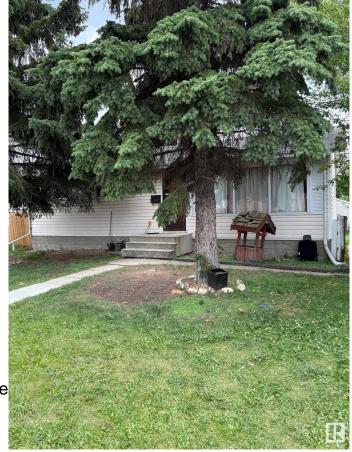

#### \$319,000

4 Bedroom, 1.50 Bathroom, 1,039 sqft Single Family on 0.00 Acres

Rosslyn, Edmonton, AB

PRIME REDEVELOPMENT OPPORTUNITY IN ROSSLYN! This 600 sq m lot (approx. 52 ft wide x 125 ft deep) is RS-zonedâ€"build up to 8 units (buyer to confirm with City of Edmonton) or subdivide into 2 single-family lots. Ideal for infill, multiplex, or townhouse development. The solid existing 4 bedroom bungalow is rented to long-term tenants wishing to stay, offering holding income while you plan. Located in a mature, family-friendly area close to schools, parks, shopping, transit, and major routes. Wide frontage and full lot depth provide excellent design flexibility and tons of options. Sold as-is, where-is. Perfect for builders or investors seeking cash flow today and redevelopment upside tomorrow!

#### **Exterior**

Exterior Wood, Vinyl

Exterior Features Fenced, Paved Lane, Pla

Schools, Shopping Nearby, S

Roof Asphalt Shingles

Construction Wood, Vinyl

Foundation Concrete Perimeter