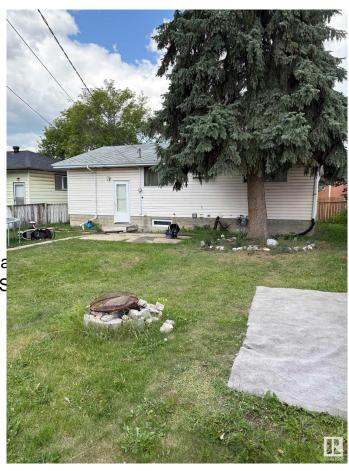

#### \$319,000

4 Bedroom, 1.50 Bathroom, 1,039 sqft Single Family on 0.00 Acres

Rosslyn, Edmonton, AB

PRIME REDEVELOPMENT OPPORTUNITY IN ROSSLYN! This 600 sq m lot (approx. 52 ft wide x 125 ft deep) is RS-zonedâ€"build up to 8 units (buyer to confirm with City of Edmonton) or subdivide into 2 single-family lots. Ideal for infill, multiplex, or townhouse development. The solid existing 4 bedroom bungalow is rented to long-term tenants wishing to stay, offering holding income while you plan. Located in a mature, family-friendly area close to schools, parks, shopping, transit, and major routes. Wide frontage and full lot depth provide excellent design flexibility and tons of options. Sold as-is, where-is. Perfect for builders or investors seeking cash flow today and redevelopment upside tomorrow!

### **Amenities**

Amenities Detectors Smoke, Patio, See

Parking Spaces 3

Parking Single Garage Detached

#### **Exterior**

Exterior Wood, Vinyl

Exterior Features Fenced, Paved Lane, Pla

Schools, Shopping Nearby, S

Roof Asphalt Shingles

Construction Wood, Vinyl

Foundation Concrete Perimeter