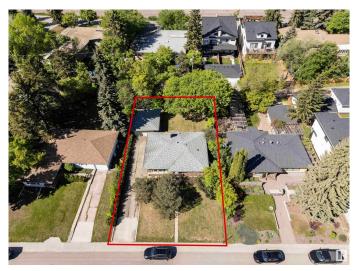

# \$950,000 - 8348 120 Street, Edmonton

MLS® #E4445634

#### \$950,000

3 Bedroom, 1.00 Bathroom, 1,340 sqft Single Family on 0.00 Acres

Windsor Park (Edmonton), Edmonton, AB

Windsor Park, Once in a lifetime opportunity for builders, developers, or any investor to redevelop on this incredible approximately 75' x 135' home site. Situated in the heart of Windsor park, across the street from a small but stunning greenspace site and quiet crescent, and surrounded by numerous substantially built estates, 120 St is a spectacular destination for discerning families looking to bring their family to one of Edmonton's top 5 neighbourhoods. Living next to Edmonton's River Valley provides daily access to amazing trails for biking, hiking, and walking. Those looking to live within close proximity of the UofA hospital / campus, and also just a short commute into Edmonton's growing downtown centre are going to jump at this rare opportunity to build their dream home on this property. Potential exists here to build a substantial home on this enormous lot, or look at subdividing and building two, or build one and sell the other half of the lot. Amazing possibilities for those with the vision!