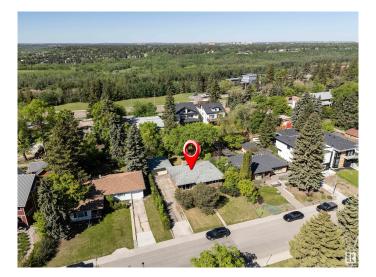

# \$950,000 - 8348 120 Street, Edmonton

MLS® #E4445634

#### \$950,000

3 Bedroom, 1.00 Bathroom, 1,340 sqft Single Family on 0.00 Acres

Windsor Park (Edmonton), Edmonton, AB

Windsor Park, Once in a lifetime opportunity for builders, developers, or any investor to redevelop on this incredible approximately 75' x 135' home site. Situated in the heart of Windsor park, across the street from a small but stunning greenspace site and quiet crescent, and surrounded by numerous substantially built estates, 120 St is a spectacular destination for discerning families looking to bring their family to one of Edmonton's top 5 neighbourhoods. Living next to Edmonton's River Valley provides daily access to amazing trails for biking, hiking, and walking. Those looking to live within close proximity of the UofA hospital / campus, and also just a short commute into Edmonton's growing downtown centre are going to jump at this rare opportunity to build their dream home on this property. Potential exists here to build a substantial home on this enormous lot, or look at subdividing and building two, or build one and sell the other half of the lot. Amazing possibilities for those with the vision!