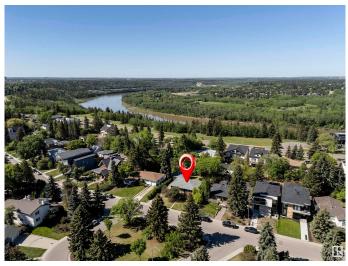

# \$950,000 - 8348 120 Street, Edmonton

MLS® #E4445634

#### \$950,000

3 Bedroom, 1.00 Bathroom, 1,340 sqft Single Family on 0.00 Acres

Windsor Park (Edmonton), Edmonton, AB

Windsor Park, Once in a lifetime opportunity for builders, developers, or any investor to redevelop on this incredible approximately 75' x 135' home site. Situated in the heart of Windsor park, across the street from a small but stunning greenspace site and quiet crescent, and surrounded by numerous substantially built estates, 120 St is a spectacular destination for discerning families looking to bring their family to one of Edmonton's top 5 neighbourhoods. Living next to Edmonton's River Valley provides daily access to amazing trails for biking, hiking, and walking. Those looking to live within close proximity of the UofA hospital / campus, and also just a short commute into Edmonton's growing downtown centre are going to jump at this rare opportunity to build their dream home on this property. Potential exists here to build a substantial home on this enormous lot, or look at subdividing and building two, or build one and sell the other half of the lot. Amazing possibilities for those with the vision!