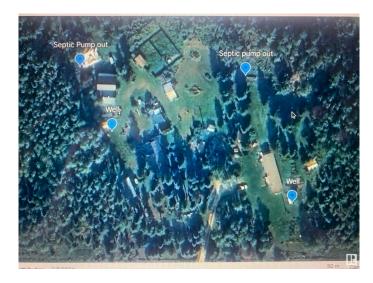

horses. Fencing is current and in excellent

well-contained and protected. The property

manufactured home, plus infrastructure from a

condition, ensuring your livestock is

includes a 1,530 sq.ft. single-wide

disrepair), offering added utility.

former 1,650 sq.ft. residence (now in

Built in 2008

## **Exterior**

Exterior Wood

Exterior Features Cross Fenced, Rolling Land

Construction Wood Foundation Piling