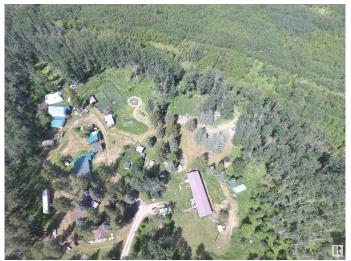

## \$499.649

4 Bedroom, 2.00 Bathroom, 1,530 sqft Rural on 160.00 Acres

None, Rural Yellowhead, AB

Peaceful Country Living â€" Undivided Quarter Section Near Chip Lake & Lobstick River Just a one-hour drive from the city and only 3 km off the Yellowhead Highway, this unique and scenic property offers the perfect blend of privacy, nature, and functionality. Nestled near the Lobstick River and Chip Lakeâ€"well-known for excellent fishing and huntingâ€"this undivided quarter section (ű153 acres) is a haven for wildlife and outdoor enthusiasts alike. Trails throughout the property are frequently traveled by deer, moose, and other wildlife, making this a nature lover's dream. The land features hundreds of mature spruce and pine trees, wild berry bushes, and approximately 20 acres of fenced pastureâ€"ideal for a small herd of cattle or

horses. Fencing is current and in excellent

well-contained and protected. The property

manufactured home, plus infrastructure from a

condition, ensuring your livestock is

includes a 1,530 sq.ft. single-wide

disrepair), offering added utility.

former 1,650 sq.ft. residence (now in

Built in 2008