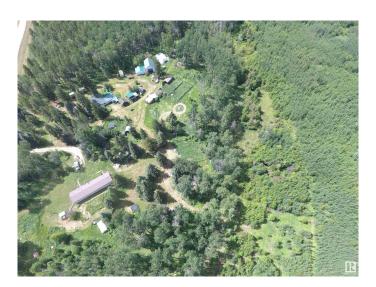

## \$499.649

4 Bedroom, 2.00 Bathroom, 1,530 sqft Rural on 160.00 Acres

None, Rural Yellowhead, AB

Peaceful Country Living â€" Undivided Quarter Section Near Chip Lake & Lobstick River Just a one-hour drive from the city and only 3 km off the Yellowhead Highway, this unique and scenic property offers the perfect blend of privacy, nature, and functionality. Nestled near the Lobstick River and Chip Lakeâ€"well-known for excellent fishing and huntingâ€"this undivided quarter section (ű153 acres) is a haven for wildlife and outdoor enthusiasts alike. Trails throughout the property are frequently traveled by deer, moose, and other wildlife, making this a nature lover's dream. The land features hundreds of mature spruce and pine trees, wild berry bushes, and approximately 20 acres of fenced pastureâ€"ideal for a small herd of cattle or

horses. Fencing is current and in excellent

well-contained and protected. The property

manufactured home, plus infrastructure from a

condition, ensuring your livestock is

includes a 1,530 sq.ft. single-wide

disrepair), offering added utility.

former 1,650 sq.ft. residence (now in

Built in 2008