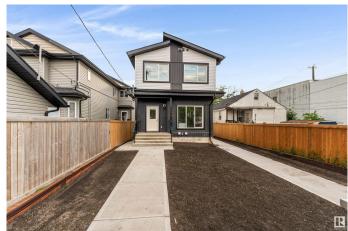

### \$499.900

4 Bedroom, 3.50 Bathroom, 1,304 sqft Single Family on 0.00 Acres

Spruce Avenue, Edmonton, AB

Attention first time home buyers with 5% GST rebate program and investors (4 total unit)!! welcome to Brand new 2024 built half of a DUPLEX WITH BASEMENT SUITE located in spruce avenue. this duplex built by one of Edmonton's elite infill builders. Above grade each features 3 bed & 2.5 bath. Basement is a 1 bed 1 bath Legal Suite. Walking distance to all the amenities, public transit, parks, swimming. Minutes to downtown including schools, Roger place, Royal Alexandra Hospital & Glenrose

Year Built 2024

Type Single Family

Sub-Type Half Duplex

Style 2 Storey

Status Active