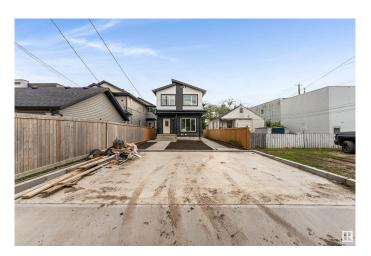

### \$499.900

4 Bedroom, 3.50 Bathroom, 1,304 sqft Single Family on 0.00 Acres

Spruce Avenue, Edmonton, AB

Attention first time home buyers with 5% GST rebate program and investors (4 total unit)!! welcome to Brand new 2024 built half of a DUPLEX WITH BASEMENT SUITE located in spruce avenue. this duplex built by one of Edmonton's elite infill builders. Above grade each features 3 bed & 2.5 bath. Basement is a 1 bed 1 bath Legal Suite. Walking distance to all the amenities, public transit, parks, swimming. Minutes to downtown including schools, Roger place, Royal Alexandra Hospital & Glenrose

Year Built 2024

Type Single Family

Sub-Type Half Duplex

Style 2 Storey

Status Active