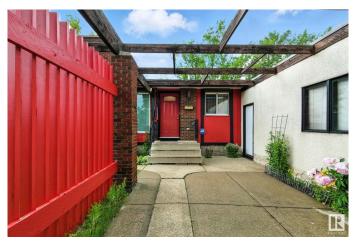

# \$397,900

4 Bedroom, 2.50 Bathroom, 1,129 sqft Single Family on 0.00 Acres

Caernarvon, Edmonton, AB

This home is Spotless 3+ 1 Bedroom 1130 Sq ft Bungalow in quiet castle downs location with a large lot, backing a private green belt. Home has been loved and has a nice open main floor with large living room with wood burning fireplace. The home also has many upgrades over the years including kitchen cabinet upgrades, upgraded vinyl windows, paint and shingles done a few years back. Basement is fully finished with a large rec room extra bedroom, a 3 piece bath and lots of storage space.