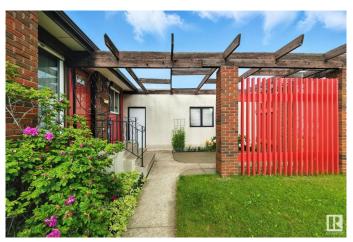

# \$397,900

4 Bedroom, 2.50 Bathroom, 1,129 sqft Single Family on 0.00 Acres

Caernarvon, Edmonton, AB

This home is Spotless 3+ 1 Bedroom 1130 Sq ft Bungalow in quiet castle downs location with a large lot, backing a private green belt. Home has been loved and has a nice open main floor with large living room with wood burning fireplace. The home also has many upgrades over the years including kitchen cabinet upgrades, upgraded vinyl windows, paint and shingles done a few years back. Basement is fully finished with a large rec room extra bedroom, a 3 piece bath and lots of storage space.