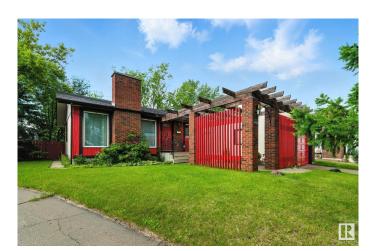

# \$397,900

4 Bedroom, 2.50 Bathroom, 1,129 sqft Single Family on 0.00 Acres

Caernarvon, Edmonton, AB

This home is Spotless 3+ 1 Bedroom 1130 Sq ft Bungalow in quiet castle downs location with a large lot, backing a private green belt. Home has been loved and has a nice open main floor with large living room with wood burning fireplace. The home also has many upgrades over the years including kitchen cabinet upgrades, upgraded vinyl windows, paint and shingles done a few years back. Basement is fully finished with a large rec room extra bedroom, a 3 piece bath and lots of storage space.