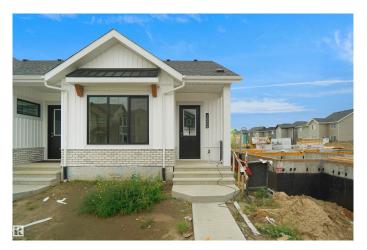

### \$399.998

1 Bedroom, 1.50 Bathroom, 901 sqft Single Family on 0.00 Acres

Edgemont (Edmonton), Edmonton, AB

NO CONDO FEES and AMAZING VALUE! You read that right welcome to this brand new townhouse unit the "Tofino― Built by StreetSide Developments and is located in one of Edmonton's newest premier communities of Edgemont. With 900 square Feet, front and back yard is landscaped, fully fenced and a double detached garage, this opportunity is perfect for a retired couple. This bungalow comes complete with upgraded Vinyl plank flooring throughout the great room and the kitchen. Highlighted in your new kitchen are upgraded cabinets, upgraded counter tops and a tile back splash. This home has a large primary suite with a 4 piece ensuite and a den perfect for a home office or a spare bedroom. This home is now move in ready !!!

Year Built 2025

Type Single Family

Sub-Type Residential Attached

Style Bungalow Status Active

## **Exterior**

Exterior Wood, Vinyl

Exterior Features Airport Nearby, Fenced, Golf Nearby, Landscaped, Playground Nearby,

Public Swimming Pool, Public Transportation, Schools, Shopping

Nearby, See Remarks