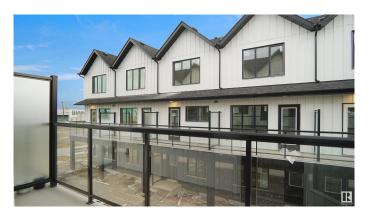

## \$349,998

2 Bedroom, 1.50 Bathroom, 909 sqft Condo / Townhouse on 0.00 Acres

Blatchford Area, Edmonton, AB

Great Value!!! You read that right welcome to this brand new townhouse unit the "Nero 2― Built by StreetSide Developments and is located in one of Edmonton's newest and best communities of Blatchford. With over 900 square Feet, it comes with front yard landscaping and a single attached garage, this opportunity is perfect for a young family or young couple. Your main floor is complete with upgrade luxury Vinyl Plank flooring throughout the great room and the kitchen. The upper level has 2 bedrooms and 1 full bathroom perfect for a family starter home. \*\*\* The photos used from the same layout recently built, colors and finishings may vary. This home should be complete by December of this year \*\*\*\*

### **Exterior**

Exterior Wood, Stone, Vinyl

Exterior Features Landscaped, Park/Reserve, Playground Nearby, Public Swimming Pool,

Public Transportation, Schools, Shopping Nearby, View Lake, See

Remarks

Roof Asphalt Shingles
Construction Wood, Stone, Vinyl
Foundation Concrete Perimeter