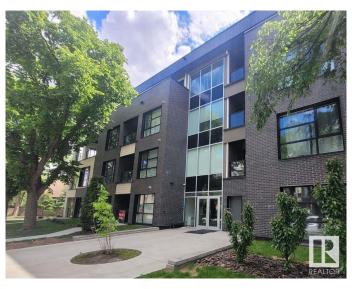

#### \$359,999

2 Bedroom, 1.00 Bathroom, 692 sqft Condo / Townhouse on 0.00 Acres

Belgravia, Edmonton, AB

Visit the Listing Brokerage (and/or listing REALTOR®) website for additional information. Great opportunity to own one of the only concrete condo's in beautiful Belgravia! Spectacular West facing, second floor end unit in one of Edmonton's best communities and steps from the LRT! This modern condo offers smart, stylish infill and a promise to sustainable development. Built from concrete & steel and featuring SOLAR power & GEOTHERMAL heating/cooling, this home will have you saving some green while being green (30% more efficient by National Energy Code Standards). Open floorplan with 2 generous-sized bedrooms, 1 bath and in-suite laundry. Stunning European-inspired kitchen with modern subway backsplash and quartz counters as well as a bathroom with quartz counters, modern lighting and fully tiled tub/shower. One heated underground parking stall included. Full luxury vinyl plank flooring and custom roller shades included. Walking distance to U of A, McKernan LRT station, Belgravia dog park and Whyte Avenue!

## Exterior

| Exterior          | Concrete, Brick, Hardie Board Siding |          |         |         |                 |               |             |          |
|-------------------|--------------------------------------|----------|---------|---------|-----------------|---------------|-------------|----------|
| Exterior Features | Corner                               | Lot,     | Flat    | Site,   | Landscaped,     | Playground    | Nearby,     | Public   |
|                   | Transpo                              | ortatior | n, Rive | r Valle | y View, Schools | s, Shopping N | learby, Vie | ew City, |