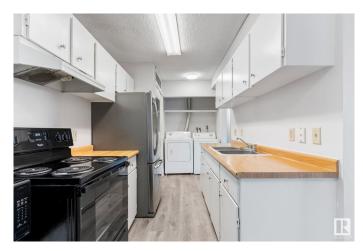

#### \$159,999

3 Bedroom, 1.00 Bathroom, 925 sqft Condo / Townhouse on 0.00 Acres

Tipaskan, Edmonton, AB

Location Location Location!!! the best price and in Millwoods, Nearby Costco, and south Edmonton Common, it's a great deal for First time home Buyer and or Investors, this property has 3 Bedrooms 1 washroom and 1 den which can be storage small office or can be turned into Bathroom. This Place has biggest advantage of having your own Laundry, no coin or shared Laundry, The rent was 1850 which earlier tenant was paying.

### Interior

Appliances Dishwasher-Built-In, Dryer, Refrigerator, Stove-Electric

Heating Forced Air-1, Natural Gas

Stories 3

Has Basement Yes

Basement None, No Basement