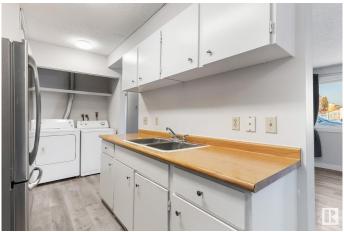

#### \$159,999

3 Bedroom, 1.00 Bathroom, 925 sqft Condo / Townhouse on 0.00 Acres

Tipaskan, Edmonton, AB

Location Location Location!!! the best price and in Millwoods, Nearby Costco, and south Edmonton Common, it's a great deal for First time home Buyer and or Investors, this property has 3 Bedrooms 1 washroom and 1 den which can be storage small office or can be turned into Bathroom. This Place has biggest advantage of having your own Laundry, no coin or shared Laundry, The rent was 1850 which earlier tenant was paying.

### Interior

Appliances Dishwasher-Built-In, Dryer, Refrigerator, Stove-Electric

Heating Forced Air-1, Natural Gas

Stories 3

Has Basement Yes

Basement None, No Basement