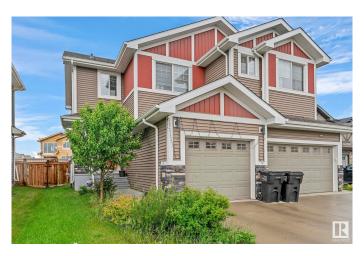

#### \$430,000

3 Bedroom, 2.50 Bathroom, 1,279 sqft Single Family on 0.00 Acres

Rosenthal (Edmonton), Edmonton, AB

Welcome to this beautiful half duplex located in the highly sought-after Rosenthal community in West Edmonton! Featuring 3 spacious bedrooms and 2.5 bathrooms, this home offers the perfect blend of comfort and functionality for families or first-time buyers. Enjoy the convenience of a single attached garage, ideal for year-round parking and storage. The open-concept main floor boasts modern finishes, ample natural light, and seamless flowâ€"perfect for entertaining or relaxing. Step outside to a gorgeous backyard complete with a deck, perfect for summer BBQs, morning coffee, or watching the kids play.

### **Exterior**

Exterior Wood, Vinyl

Exterior Features Golf Nearby, Landscaped, Shopping Nearby

Roof Asphalt Shingles

Construction Wood, Vinyl

Foundation Concrete Perimeter