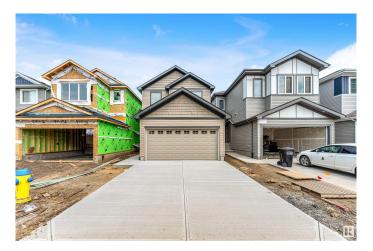

# \$559,900

3 Bedroom, 2.50 Bathroom, 1,556 sqft Single Family on 0.00 Acres

Aster, Edmonton, AB

Welcome this Impeccable single-family newbuilt home nestled into the vibrant community ASTER. This stunning two Storey home offers spacious living, dining and open concept kitchen at main floor. The upper floor offers a spacious master bedroom with 3 pc attached bath, two additional bedrooms, gorgeous bonus room, common bath and laundry room. The unfinished basement has separate entrance, two windows and 9 ft ceiling having scope for future second suite. house is close to all amenities. Must see!! your dream home awaits!!

#### **Amenities**

Amenities Ceiling 9 ft., No Animal Home, No Smoking Home, See Remarks

Parking Double Garage Attached

### **Exterior**

Exterior Wood, Vinyl

Exterior Features Playground Nearby, Schools, Shopping Nearby, See Remarks

Roof Asphalt Shingles

Construction Wood, Vinyl

Foundation Concrete Perimeter