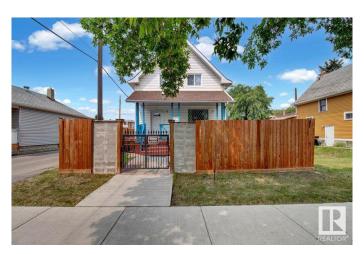

# \$445,000 - 11010 106 Avenue, Edmonton

MLS® #E4442007

#### \$445,000

3 Bedroom, 2.00 Bathroom, 1,279 sqft Single Family on 0.00 Acres

Queen Mary Park, Edmonton, AB

Rare Opportunity just minutes to the New Brewery District, Ice District and Edmonton's growing Core. The best of both worlds in this charming, updated 2 storey Victorian home. Most of the windows are updated as well as New shingles & siding in the past year. New furnace and hot water tank. Potential is endless with business and zoning opportunities this home is in ideal location with walking distance to MacEwan University, LRT and transit. This would make a great investment property and the opportunities are endless with this location. The home is in great condition and has had all the major exterior and mechanical components replaced recently. A lovely family home or great rental.