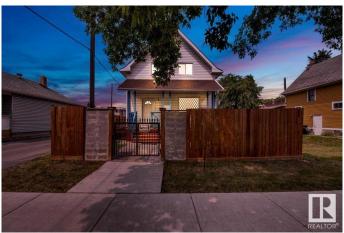

# \$445,000 - 11010 106 Avenue, Edmonton

MLS® #E4442007

#### \$445,000

3 Bedroom, 2.00 Bathroom, 1,279 sqft Single Family on 0.00 Acres

Queen Mary Park, Edmonton, AB

Rare Opportunity just minutes to the New Brewery District, Ice District and Edmonton's growing Core. The best of both worlds in this charming, updated 2 storey Victorian home. Most of the windows are updated as well as New shingles & siding in the past year. New furnace and hot water tank. Potential is endless with business and zoning opportunities this home is in ideal location with walking distance to MacEwan University, LRT and transit. This would make a great investment property and the opportunities are endless with this location. The home is in great condition and has had all the major exterior and mechanical components replaced recently. A lovely family home or great rental.