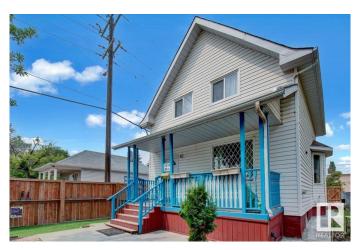

# \$445,000 - 11010 106 Avenue, Edmonton

MLS® #E4442007

#### \$445,000

3 Bedroom, 2.00 Bathroom, 1,279 sqft Single Family on 0.00 Acres

Queen Mary Park, Edmonton, AB

Rare Opportunity just minutes to the New Brewery District, Ice District and Edmonton's growing Core. The best of both worlds in this charming, updated 2 storey Victorian home. Most of the windows are updated as well as New shingles & siding in the past year. New furnace and hot water tank. Potential is endless with business and zoning opportunities this home is in ideal location with walking distance to MacEwan University, LRT and transit. This would make a great investment property and the opportunities are endless with this location. The home is in great condition and has had all the major exterior and mechanical components replaced recently. A lovely family home or great rental.