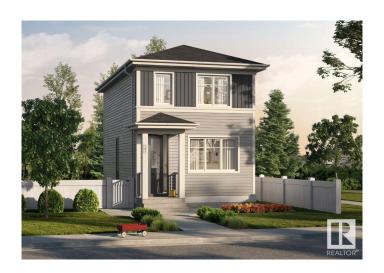

# \$454,900 - 330 Edgemont Drive, Edmonton

MLS® #E4441992

#### \$454,900

3 Bedroom, 2.50 Bathroom, 1,364 sqft Single Family on 0.00 Acres

Edgemont (Edmonton), Edmonton, AB

Introducing a Brand New 2-Storey Home in the Highly Desirable Community of Weston at Edgemont, Located in the Heart of WEST Edmonton! Discover the modern living in this quality-built Anthem home, This home features a cool tone interior palette, stylish finishings that create an inviting ambiance, SIDE ENTRY for basement, the open-concept main floor, 3 Bedrooms, Quartz Counter Tops, Kitchen Appliances, Vinyl Flooring on main floor, in bathrooms, in laundry room and Carpet on Upper Floor, Convenient Upper Floor Laundry, Stunning lighting fixtures.\*This home is currently under construction. \*Photos are of a previously built model and used for reference only. \*Actual interior colors and upgrades may vary.