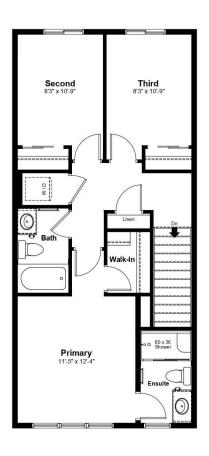

#### \$454,900

3 Bedroom, 2.50 Bathroom, 1,364 sqft Single Family on 0.00 Acres

Edgemont (Edmonton), Edmonton, AB

Introducing a Brand New 2-Storey Home in the Highly Desirable Community of Weston at Edgemont, Located in the Heart of WEST Edmonton! Discover the modern living in this quality-built Anthem home, This home features a cool tone interior palette, stylish finishings that create an inviting ambiance, SIDE ENTRY for basement, the open-concept main floor, 3 Bedrooms, Quartz Counter Tops, Kitchen Appliances, Vinyl Flooring on main floor, in bathrooms, in laundry room and Carpet on Upper Floor, Convenient Upper Floor Laundry, Stunning lighting fixtures.\*This home is currently under construction. \*Photos are of a previously built model and used for reference only. \*Actual interior colors and upgrades may vary.

## **Essential Information**

MLS® # E4441992 Price \$454,900

Bedrooms 3

Bathrooms 2.50

Full Baths 2

Half Baths 1

Square Footage 1,364

Acres 0.00