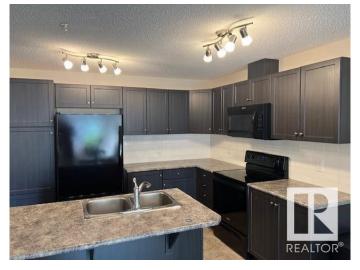

## \$234,900

2 Bedroom, 2.00 Bathroom, 927 sqft Condo / Townhouse on 0.00 Acres

Rutherford (Edmonton), Edmonton, AB

Welcome to The Crossroads of Rutherford! 2 Bedrooms, 2 full baths, underground parking with a south facing balcony! The primary bedroom has a 4 piece ensuite and a large walk in closet. The second bedroom is large and perfect for company or an office. This home is bright and sunny all day long! The complex has an indoor car wash, underground parking and plenty of visitor parking! Fantastic location with shopping, public transportation and easy access to the Anthony Henday. This is a must see!

Amenities Car Wash, Deck, Intercom, No Smoking Home, Parking-Visitor,

Storage-In-Suite

Parking Spaces 1

Parking Underground

Interior

Interior Features ensuite bathroom

Appliances Dishwasher-Built-In, Microwave Hood Fan, Refrigerator, Stacked

Washer/Dryer, Stove-Electric, Window Coverings

Heating Baseboard, Hot Water, Natural Gas