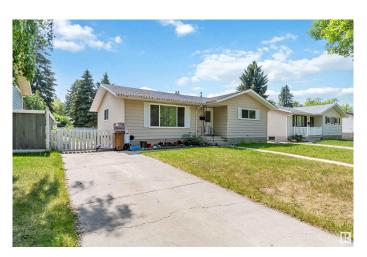

# \$379,999 - 28 Linwood Crescent, St. Albert

MLS® #E4441278

#### \$379,999

4 Bedroom, 2.50 Bathroom, 1,249 sqft Single Family on 0.00 Acres

Lacombe Park, St. Albert, AB

BUNGALOW IN ONE OF THE BEST AREAS OF ST ALBERT. WELCOME TO LACOMBE PARK'S 28 LINWOOD CRES. THIS HOME WAS BUILT IN 1972 AND HAS 2374 SQ FT OF LIVING SPACE, 4 BEDROOMS, AND 3 BATHROOMS. HOME HAS NEWER SHINGLES AND VINYL CASED WINDOWS. MAIN FLOOR HAS AN OPEN CONCEPT KITCHEN BORDERING DINING AREA AND A SPACIOUS LIVING ROOM. PRIMARY BEDROOM IS "KING-SIZED" WITH A HALF BATH ENSUITE. MAIN FLOOR ALSO HAS A FULL BATH AND 2 OTHER BEDROOMS. THE BASEMENT HAS A LARGE FAMILY ROOM, BEDROOM, BATHROOM, STORAGE ROOM, LAUNDRY, AND MECHANICAL ROOM. YARD IS LARGE WITH ROOM FOR A FUTURE GARAGE. HOME SOLD AS IS WHERE IS.

## **Exterior**

Exterior Wood, Metal

Exterior Features Fenced, Flat Site, Golf Nearby, No Back Lane

Roof Asphalt Shingles

Construction Wood, Metal

Foundation Concrete Perimeter