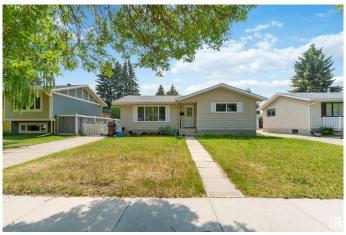

# \$379,999 - 28 Linwood Crescent, St. Albert

MLS® #E4441278

#### \$379,999

4 Bedroom, 2.50 Bathroom, 1,249 sqft Single Family on 0.00 Acres

Lacombe Park, St. Albert, AB

BUNGALOW IN ONE OF THE BEST AREAS OF ST ALBERT. WELCOME TO LACOMBE PARK'S 28 LINWOOD CRES. THIS HOME WAS BUILT IN 1972 AND HAS 2374 SQ FT OF LIVING SPACE, 4 BEDROOMS, AND 3 BATHROOMS. HOME HAS NEWER SHINGLES AND VINYL CASED WINDOWS. MAIN FLOOR HAS AN OPEN CONCEPT KITCHEN BORDERING DINING AREA AND A SPACIOUS LIVING ROOM. PRIMARY BEDROOM IS "KING-SIZED" WITH A HALF BATH ENSUITE. MAIN FLOOR ALSO HAS A FULL BATH AND 2 OTHER BEDROOMS. THE BASEMENT HAS A LARGE FAMILY ROOM, BEDROOM, BATHROOM, STORAGE ROOM, LAUNDRY, AND MECHANICAL ROOM. YARD IS LARGE WITH ROOM FOR A FUTURE GARAGE. HOME SOLD AS IS WHERE IS.

## **Exterior**

Exterior Wood, Metal

Exterior Features Fenced, Flat Site, Golf Nearby, No Back Lane

Roof Asphalt Shingles

Construction Wood, Metal

Foundation Concrete Perimeter