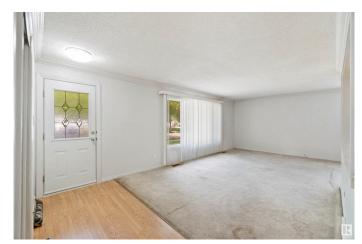

#### \$379,999

4 Bedroom, 2.50 Bathroom, 1,249 sqft Single Family on 0.00 Acres

Lacombe Park, St. Albert, AB

BUNGALOW IN ONE OF THE BEST AREAS OF ST ALBERT. WELCOME TO LACOMBE PARK'S 28 LINWOOD CRES. THIS HOME WAS BUILT IN 1972 AND HAS 2374 SQ FT OF LIVING SPACE, 4 BEDROOMS, AND 3 BATHROOMS. HOME HAS NEWER SHINGLES AND VINYL CASED WINDOWS. MAIN FLOOR HAS AN OPEN CONCEPT KITCHEN BORDERING DINING AREA AND A SPACIOUS LIVING ROOM. PRIMARY BEDROOM IS "KING-SIZED" WITH A HALF BATH ENSUITE. MAIN FLOOR ALSO HAS A FULL BATH AND 2 OTHER BEDROOMS. THE BASEMENT HAS A LARGE FAMILY ROOM, BEDROOM, BATHROOM, STORAGE ROOM, LAUNDRY, AND MECHANICAL ROOM. YARD IS LARGE WITH ROOM FOR A FUTURE GARAGE. HOME SOLD AS IS WHERE IS.

### Interior

Interior Features ensuite bathroom

Appliances See Remarks

Heating Forced Air-1, Natural Gas

Stories 2

Has Basement Yes

Basement Full, Partially Finished