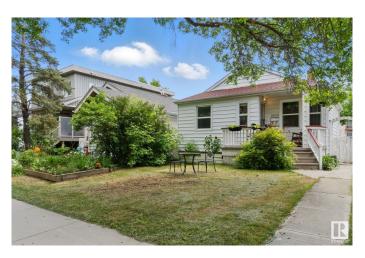

## \$429.900

2 Bedroom, 2.00 Bathroom, 666 sqft Single Family on 0.00 Acres

Strathcona, Edmonton, AB

This Strathcona bungalow is the perfect setup for student living or savvy investors. Upstairs offers a bright one-bedroom layout with a spacious living room, and a large kitchen and dining area. Downstairs is ideal for roommates. The backyard is fully landscaped with a huge deck, large shed, and single garage. Located steps from Whyte Ave, the U of A, Mill Creek Ravine, markets, and the river valley, this home sits in one of Edmonton's most walkable and desirable neighbourhoods. Functional layout, prime location, and a move-in ready setup make this a great long-term hold in an area that never goes out of demand.

## **Amenities**

Amenities Deck

Parking Rear Drive Access, Single Garage Detached

Interior

Appliances Dishwasher-Built-In, Hood Fan, Oven-Microwave, Stove-Electric,

Window Coverings, Dryer-Two, Refrigerators-Two, Washers-Two

## **Exterior**

Exterior Wood, Metal

Exterior Features Back Lane, Fenced, Landscaped, Playground Nearby, Schools,

**Shopping Nearby** 

Roof Asphalt Shingles

Construction Wood, Metal

Foundation Concrete Perimeter