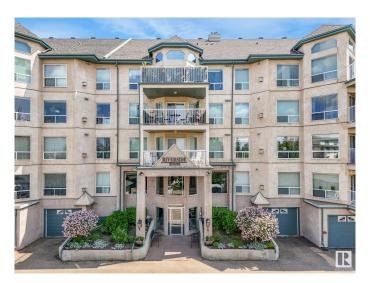

#### \$250,000

2 Bedroom, 2.00 Bathroom, 1,017 sqft Condo / Townhouse on 0.00 Acres

Haddow, Edmonton, AB

Upscale Comfort & Refined Living in the Heart of Riverbend! Impeccably maintained 2 Bdrm + 2 Bath condo offers over 1,000 sq. ft. with an inviting open-concept layout. A spacious kitchen with timeless white cabinets, generous dining & living area featuring warm laminate floors & gas fireplaceâ€"a perfect centerpiece for relaxed evenings. Patio door access to your private west-facing balcony. The primary suite is a true retreat, with dual closets & 3-piece bath. The 2nd bdrm, located on the opposite end of the unit for added privacy, includes its own 4-piece ensuite, making it perfect for guests or visiting family. Enjoy the added convenience of in-suite laundry & an incredibly rare DOUBLE ATT'D, HEATED TANDEM GARAGEâ€"a premium feature offering secure parking & space for storage/workbench. This well-managed, age-restricted (18+) bldg. caters to a discerning lifestyle with a range of amenities, incl. gym, social room & guest suite. Recent updates incl. A/C, H20 tank & washer. Condo fees incl. heat/water/sewer.

#### **Essential Information**

MLS® # E4440671 Price \$250,000

| Bedrooms       | 2                      |
|----------------|------------------------|
| Bathrooms      | 2.00                   |
| Full Baths     | 2                      |
| Square Footage | 1,017                  |
| Acres          | 0.00                   |
| Year Built     | 2001                   |
| Туре           | Condo / Townhouse      |
| Sub-Type       | Lowrise Apartment      |
| Style          | Single Level Apartment |
| Status         | Active                 |