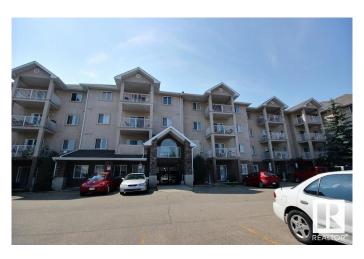

# \$189,900 - 2305 35a Avenue, Edmonton

MLS® #E4440655

### \$189,900

2 Bedroom, 2.00 Bathroom, 828 sqft Condo / Townhouse on 0.00 Acres

Wild Rose, Edmonton, AB

Top floor condo with vaulted ceiling in convenient Wild Rose. This 2 bed/2 bath oasis has laminate wood flooring throughout the kitchen and main living area, stainless steel appliances, island and a storage room inside the unit. Other features include an extra separate storage locker down the hall, East facing windows for lots of Morning sunshine, in-suite laundry, and 2 powered parking stalls (1 covered, 1 uncovered). Within walking distance to schools, shopping, public transportation, The Meadows Recreation Center and just minutes away from Anthony Henday and Whitemud Freeway. This beautiful home in a fantastic location is ready for you to move in!

## **Community Information**

2305 35a Avenue Address

Area Edmonton Subdivision Wild Rose City Edmonton **ALBERTA** County

Province AB

Postal Code T6T 1Z2