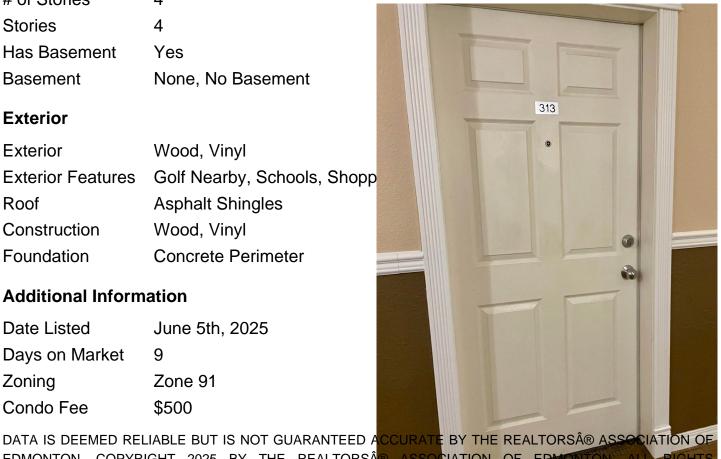

# of Stories 4 Stories 4

Yes Has Basement

Basement None, No Basement

#### **Exterior**

Wood, Vinyl Exterior

**Exterior Features** Golf Nearby, Schools, Shopp

Roof **Asphalt Shingles** 

Construction Wood, Vinyl

Foundation Concrete Perimeter

#### **Additional Information**

Date Listed June 5th, 2025

Days on Market

Zoning Zone 91

Condo Fee \$500

EDMONTON. COPYRIGHT 2025 BY THE REALTORS® ASSOCIATION OF EDMONTON. ALL RIGHTS RESERVED. Trademarks are owned or controlled by the Canadian Real Estat estate professionals who are members of CREA (REALTORS provide (MLS®, Multiple Listing Service®)