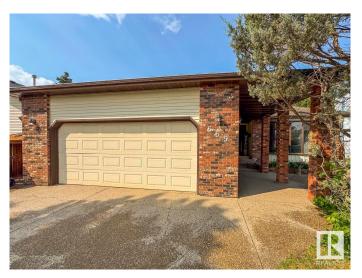

#### \$575,000

3 Bedroom, 3.00 Bathroom, 1,601 sqft Single Family on 0.00 Acres

Village on the Lake, Sherwood Park, AB

Step into this spacious, family-friendly 3 bedroom bungalow featuring a bright front living room and cozy family room with a charming brick wood-burning fireplace! The kitchen has endless counters, space to eat in and the potential to be more. The king-sized primary suite boasts dual closets and a 3-piece ensuite. Two more bedrooms and a full bath complete the main floor. Downstairs, enjoy a fully finished basement with vinyl plank flooring, two extra bedrooms/den/office, full bath, laundry, a huge rec room, and loads of storage. The oversized heated garage is perfect for a workshop, plus there's an extra-large exposed aggregate parking pad. The generous backyard offers mature landscaping, a partially covered deck, garden shed for all your tools, and even enough space for a pool. This home is just steps from parks, playgrounds, and pickleball courts!

### Amenities

| Amenities | Deck, No Smoking Home, Natural Gas BBQ Hookup |
|-----------|-----------------------------------------------|
| Parking   | Double Garage Attached                        |

## Exterior

| Exterior          | Wood, Brick        |
|-------------------|--------------------|
| Exterior Features | Fenced             |
| Roof              | Asphalt Shingles   |
| Construction      | Wood, Brick        |
| Foundation        | Concrete Perimeter |