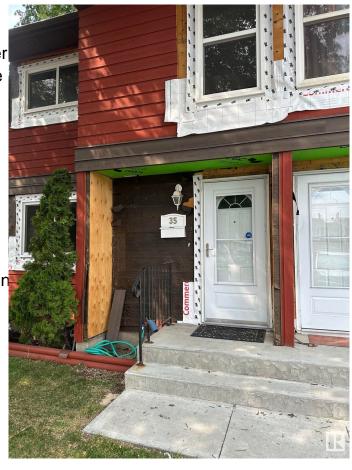

#### \$214,900

3 Bedroom, 1.50 Bathroom, 1,075 sqft Condo / Townhouse on 0.00 Acres

Homesteader, Edmonton, AB

VERY CLEAN Townhome in North Edmonton. Terrific easy access location close to Yellowhead highway and Clareview with shopping, schools, parks, and public transportation minutes away. Terrific private complex getting new siding, shingles and windows all done within last two years, new doors, 3 BEDROOMS 1.5 BATHROOMS with large deck. 2 PARKING STALLS. Main floor has half bathroom large kitchen with appliances included and in kitchen dining area. Main floor living room has large windows, new electric Remote Fire Place. Upper floor has 3 large bedrooms and full 4 PC. bathroom. Large master suite. Basement has separate storage room and ready for your personal touch. Utility room in basement. Do not miss this one great property with good value.