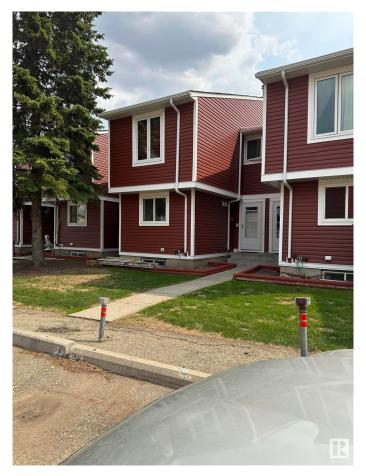

#### \$214,900

3 Bedroom, 1.50 Bathroom, 1,075 sqft Condo / Townhouse on 0.00 Acres

Homesteader, Edmonton, AB

VERY CLEAN Townhome in North Edmonton. Terrific easy access location close to Yellowhead highway and Clareview with shopping, schools, parks, and public transportation minutes away. Terrific private complex getting new siding, shingles and windows all done within last two years, new doors, 3 BEDROOMS 1.5 BATHROOMS with large deck. 2 PARKING STALLS. Main floor has half bathroom large kitchen with appliances included and in kitchen dining area. Main floor living room has large windows, new electric Remote Fire Place. Upper floor has 3 large bedrooms and full 4 PC. bathroom. Large master suite. Basement has separate storage room and ready for your personal touch. Utility room in basement. Do not miss this one great property with good value.

### **Exterior**

Exterior Wood, Vinyl

Exterior Features Golf Nearby, Public Swimmin

Roof Asphalt Shingles

Construction Wood, Vinyl

Foundation Concrete Perimeter