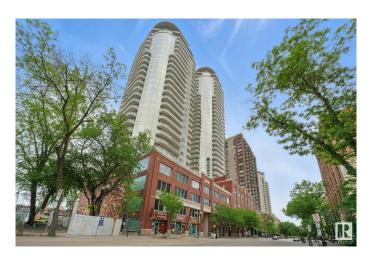

# \$319,900 - 10136 104 Street, Edmonton

MLS® #E4440107

#### \$319,900

2 Bedroom, 2.00 Bathroom, 1,089 sqft Condo / Townhouse on 0.00 Acres

Downtown (Edmonton), Edmonton, AB

AMAZING PRICE! BIGGER SQFT UNIT WITH AMAZING VIEWS! 2BED/ 2BATH/ 2PARKING (TANDEM STALL) Perched on the 27th floor, this spacious 1089 sq ft condo offers breathtaking views of Rogers Place and West Edmonton. Featuring one of the largest floor plans in the building, this clean and bright unit boasts a white kitchen with stainless steel appliances, wood floors throughout with neutral finishings, an open concept living space, and a generous primary suite with ensuite. Enjoy sunsets from your expansive windows and the unbeatable convenience of a tandem parking stall for two vehicles. Priced to sellâ€"this is the best value in the building! Don't miss your chance to own a sky-high gem in the heart of downtown.

## **Community Information**

Address 10136 104 Street

Area Edmonton

Subdivision Downtown (Edmonton)

City Edmonton
County ALBERTA

Province AB

Postal Code T5J 0B5