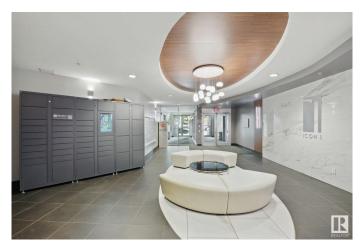

hed on the 27th floor, this spacious 1089 sq ft condo offers breathtaking views of Rogers Place and West Edmonton. Featuring one of the largest floor plans in the building, this clean and bright unit boasts a white kitchen with stainless steel appliances, wood floors throughout with neutral finishings, an open concept living space, and a generous primary suite with ensuite. Enjoy sunsets from your expansive windows and the unbeatable convenience of a tandem parking stall for two vehicles. Priced to sellâ€"this is the best value in the building! Don't miss your chance to own a sky-high gem in the heart of downtown.

Built in 2006

#### **Essential Information**

MLS® # E4440107 Price \$319,900

Bedrooms 2

Bathrooms 2.00

Full Baths 2

Square Footage 1,089

Acres 0.00

Year Built 2006







Type Condo / Townhouse

Sub-Type Apartment High Rise

Style Single Level Apartment

Status Active

## **Community Information**

Address 10136 104 Street

Area Edmonton

Subdivision Downtown (Edmonton)

City Edmonton
County ALBERTA

Province AB

Postal Code T5J 0B5

#### **Amenities**

Amenities See Remarks

Parking Heated, Parkade, Underground

#### Interior

Interior Features ensuite bathroom

Appliances Dishwasher-Built-In, Dryer, Microwave Hood Fan, Refrigerator,

Stove-Electric, Washer

Heating Baseboard, Hot Water, Natural Gas

# of Stories 30

Stories 1

Has Basement Yes

Basement None, No Basement

#### **Exterior**

Exterior Concrete, Brick

Exterior Features See Remarks

Roof Concrete Tiles

Construction Concrete, Brick

Foundation Concrete Perimeter

## **Additional Informatio