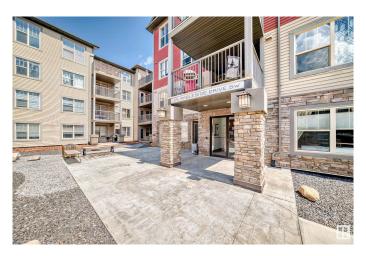

## \$174,900

1 Bedroom, 1.00 Bathroom, 636 sqft Condo / Townhouse on 0.00 Acres

Ambleside, Edmonton, AB

One-bedroom, one-bathroom suite, heated underground parking stall. Enjoy the north facing balcony Great view of all the shopping and stores in the area. The ex property features condominium fee that includes heat and water utilities. The bedroom is spaciously designed to comfortably accommodate a king-sized bed and includes a walk-through closet with custom wooden shelving, connecting to a modern four-piece ensuite bathroom. Additional conveniences include in-suite washer and dryer, and a wonderful location just steps from the shopping at the Currents of Windermere. Great access to Anthony Henday, for quick access to the city.

# **Community Information**

Address 105 Ambleside Drive

Area Edmonton
Subdivision Ambleside
City Edmonton
County ALBERTA

Province AB

Postal Code T6W 0J4

#### **Amenities**

Amenities Deck, Parking-Visitor

Parking Heated, Stall, Underground

#### **Exterior**

Exterior Wood, Brick, Vinyl

Exterior Features Public Transportation, Shopping Nearby

Roof Asphalt Shingles
Construction Wood, Brick, Vinyl

Foundation Concrete Perimeter