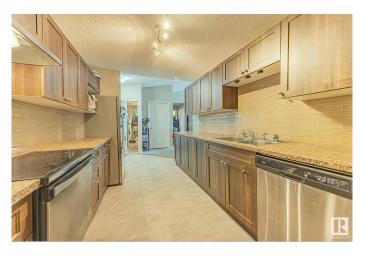

#### \$259,000

2 Bedroom, 2.00 Bathroom, 1,144 sqft Condo / Townhouse on 0.00 Acres

The Hamptons, Edmonton, AB

Spacious TOP FLOOR unit offering 1144sq ft with a fantastic layout! This 2 bed + DEN condo features VAULTED ceilings, a large patio, and thick underlay for added comfort. The massive primary bedroom includes an oversized walk-in closet and a private ensuite. The second bedroom and den are also generously sized. Enjoy a modern kitchen with tons of cupboard and counter space, stainless steel appliances, and extra storage. Comes with a TANDEM UNDERGOUND PARKING STALLS AND IN SUITE LAUNDRY Ideally located near the Anthony Henday, schools, parks, and all major amenitiesâ€"this one checks all the boxes!

#### Interior

Interior Features ensuite bathroom

Appliances Dishwasher-Built-In, Dryer, Garage Control, Refrigerator, Stove-Electric,

Washer, Window Coverings

Heating In Floor Heat System, Water