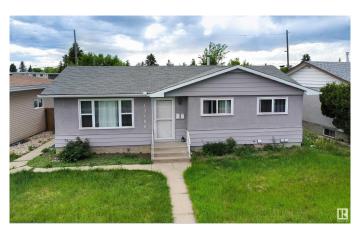

# \$474,900 - 13408 90 Street, Edmonton

MLS® #E4439823

### \$474,900

5 Bedroom, 2.00 Bathroom, 1,042 sqft Single Family on 0.00 Acres

Glengarry, Edmonton, AB

Welcome to this beautifully updated 6-bedroom, 2-bathroom legally suited home with an oversized single garage in Glengarry! This property boasts brand-new interior finishes, including modern flooring, new light fixtures, central air conditioning and a fully renovated kitchen with stainless steel appliances, quartz countertops, and subway tile backsplash. The home features a separate entrance to the basement suite, making it an excellent opportunity for rental income or multi-generational living. The spacious backyard is fully fenced and includes an oversized single garage with additional parking for an RV or trailer. Located directly across from Glengarry Park, this home offers easy access to walking trails, schools, public transit, and Northgate Mall. The rental incomes are \$1700 per month for the upper floor and \$1750 per month for the lower floor. Tenants pay electricity. Garage currently makes \$150 per month. Gas/Water are included in rents.