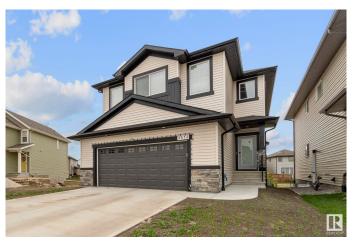

# \$689,000 - 3512 6 Street, Edmonton

MLS® #E4439622

### \$689.000

4 Bedroom, 3.00 Bathroom, 2,293 sqft Single Family on 0.00 Acres

Maple Crest, Edmonton, AB

Nestled in the desirable Maple neighborhood, this stunning 4-bed, 3-bath home is now available for sale. Ideal for families or those who love to entertain, this property boasts a spacious layout and desirable features. The heart of the home is the modern kitchen, complete with a convenient island and a walk-in pantry, perfect for storing all your culinary essentials. You'll also appreciate the convenience of the double attached garage, protecting your vehicles from the elements. Retreat to the luxurious main bedroom ensuite. featuring dual sinks, a soaking bathtub, and a sleek glass standing shower. Completing the interior is a dedicated laundry room and a convenient entrance into the basement, offering potential for future customization.

#### **Essential Information**

MLS® # E4439622 Price \$689,000

Bedrooms 4

Bathrooms 3.00

Full Baths 3

Square Footage 2,293

Acres 0.00

Year Built 2022