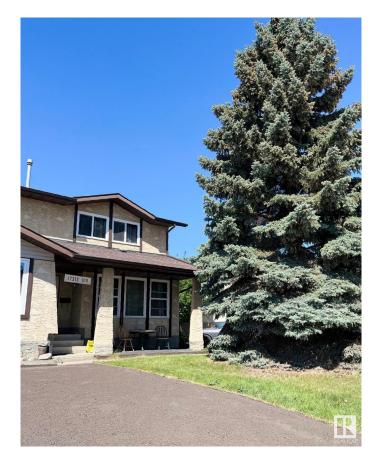

# \$230,000 - 17312 108 St, Edmonton

MLS® #E4439281

# Community Information

| Address     | 17312 108 St |
|-------------|--------------|
| Area        | Edmonton     |
| Subdivision | Baturyn      |
| City        | Edmonton     |
| County      | ALBERTA      |
| Province    | AB           |
| Postal Code | T5X 3Y8      |

### Exterior

| Exterior          | Wood, Stucco                 |
|-------------------|------------------------------|
| Exterior Features | Fenced, Public Transportatio |
| Roof              | Asphalt Shingles             |
| Construction      | Wood, Stucco                 |
| Foundation        | Concrete Perimeter           |