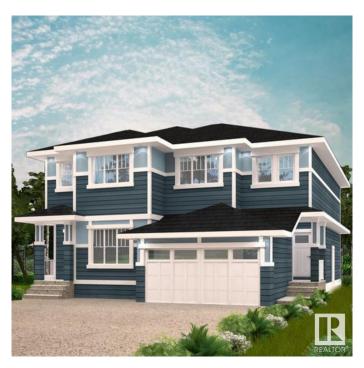

#### \$469,900

3 Bedroom, 2.50 Bathroom, 1,479 sqft Single Family on 0.00 Acres

The Uplands, Edmonton, AB

The Uplands at Riverview provides a lively lifestyle unlike any other in West Edmonton. A community-built with your kids in mind, enjoy the benefits of outdoor and indoor recreation. With over 1470 square feet of open concept living space, SIDE ENTRANCE the Soho-D from Akash Homes is built with your growing family in mind. This duplex home features 3 bedrooms, 2.5 bathrooms and chrome faucets throughout. Enjoy extra living space on the main floor with the laundry room and full sink on the second floor. The 9-foot ceilings on main floor and quartz countertops throughout blends style and functionality for your family to build endless memories. PLUS a single oversized attached garage & \$5000 BRICK CREDIT! PICTURES ARE OF SHOWHOME; ACTUAL HOME, PLANS, FIXTURES, AND FINISES MAY VARY & SUBJECT TO AVAILABILITY/CHANGES!

#### **Essential Information**

MLS® # E4438899 Price \$469,900

Bedrooms 3

Bathrooms 2.50

Full Baths 2 Half Baths 1

Square Footage 1,479
Acres 0.00
Year Built 2025

Type Single Family
Sub-Type Half Duplex
Style 2 Storey

#### **Exterior**

Exterior Wood, Vinyl
Exterior Features See Remarks

Roof Asphalt Shingles

Construction Wood, Vinyl

Foundation Concrete Perimeter