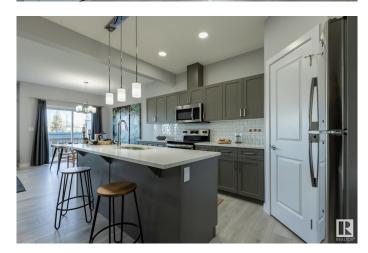

#### \$469,900

3 Bedroom, 2.50 Bathroom, 1,479 sqft Single Family on 0.00 Acres

The Uplands, Edmonton, AB

The Uplands at Riverview provides a lively lifestyle unlike any other in West Edmonton. A community-built with your kids in mind, enjoy the benefits of outdoor and indoor recreation. With over 1470 square feet of open concept living space, SIDE ENTRANCE the Soho-D from Akash Homes is built with your growing family in mind. This duplex home features 3 bedrooms, 2.5 bathrooms and chrome faucets throughout. Enjoy extra living space on the main floor with the laundry room and full sink on the second floor. The 9-foot ceilings on main floor and quartz countertops throughout blends style and functionality for your family to build endless memories. PLUS a single oversized attached garage & \$5000 BRICK CREDIT! PICTURES ARE OF SHOWHOME; ACTUAL HOME, PLANS, FIXTURES, AND FINISES MAY VARY & SUBJECT TO AVAILABILITY/CHANGES!

#### Interior

Interior Features ensuite bathroom

Appliances None

Heating Forced Air-1, Natural Gas

Stories 2 Has Basement Yes

Basement Full, Unfinished