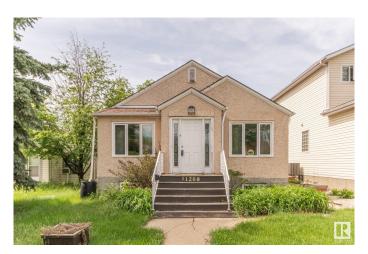

#### \$299,000

2 Bedroom, 1.00 Bathroom, 825 sqft Single Family on 0.00 Acres

Cromdale, Edmonton, AB

Take a step back in time to 1947 when you find crystal glass door knobs, front and back porches and stained glass windows to welcome you. This beautifully treed street in Cromdale holds a lot of history as does this home. You will find it is pretty much original and being it has been rented for many years it is being sold As Is Where Is. Please take a look and see if you are someone who loves to restore older homes or perhaps just the lot is more to your liking. How great to be able to walk to the foot ball games or a concert in Commonwealth Stadium. So close to downtown, shopping, medical and parks. With the back alley you have access to parking in the back or on the street. A hidden gem for sure.

#### **Amenities**

Amenities On Street Parking, Front Porch, See Remarks
Parking No Garage, Rear Drive Access, See Remarks

#### **Exterior**

Exterior Wood, Stucco

Exterior Features Back Lane, Low Maintenance Landscape, Public Swimming Pool, Public

Transportation

Roof Asphalt Shingles

Construction Wood, Stucco

Foundation Concrete Perimeter