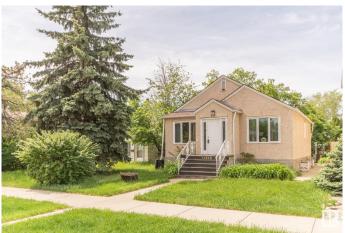

#### \$299,000

2 Bedroom, 1.00 Bathroom, 825 sqft Single Family on 0.00 Acres

Cromdale, Edmonton, AB

Take a step back in time to 1947 when you find crystal glass door knobs, front and back porches and stained glass windows to welcome you. This beautifully treed street in Cromdale holds a lot of history as does this home. You will find it is pretty much original and being it has been rented for many years it is being sold As Is Where Is. Please take a look and see if you are someone who loves to restore older homes or perhaps just the lot is more to your liking. How great to be able to walk to the foot ball games or a concert in Commonwealth Stadium. So close to downtown, shopping, medical and parks. With the back alley you have access to parking in the back or on the street. A hidden gem for sure.

### **Community Information**

Address 11208 79 Street

Area Edmonton
Subdivision Cromdale
City Edmonton
County ALBERTA

Province AB

Postal Code T5B 2J7

#### **Exterior**

Exterior Wood, Stucco

Exterior Features Back Lane, Low Maintenance Landscape, Public Swimming Pool, Public

Transportation

Roof Asphalt Shingles

Construction Wood, Stucco

Foundation Concrete Perimeter