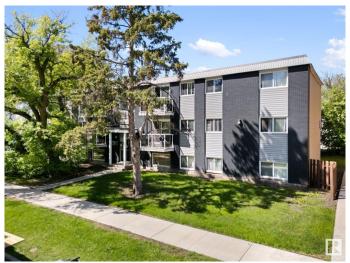

## \$109,900

2 Bedroom, 1.00 Bathroom, 723 sqft Condo / Townhouse on 0.00 Acres

Westmount, Edmonton, AB

This home is a blend of convenience and comfort! This beautifully updated 2-bedroom. 1-bath condo offers modern living and urban accessibility. Located just minutes from downtown, you'll enjoy quick access to restaurants, cafes, shopping, and everything the city has to offer. Step inside to find upgraded finishes throughout, including sleek flooring, contemporary fixtures, and a modern kitchen perfect for entertaining or everyday living. The open-concept living space provides a bright and airy feel, while the spacious bedrooms offer comfort and flexibility. The building itself has recently undergone a full exterior renovation, giving it fresh curb appeal and enhanced value. Whether you're a first-time buyer, downsizing, or investing, this turnkey unit is ready for you to move in and enjoy.

Year Built 1969

Type Condo / Townhouse Sub-Type Lowrise Apartment

Style Single Level Apartment

Status Active

## **Exterior**

Exterior Wood, Brick, Vinyl

Exterior Features Back Lane, Public Transportation, Schools, Shopping Nearby

Roof Tar & Damp; Gravel
Construction Wood, Brick, Vinyl
Foundation Concrete Perimeter