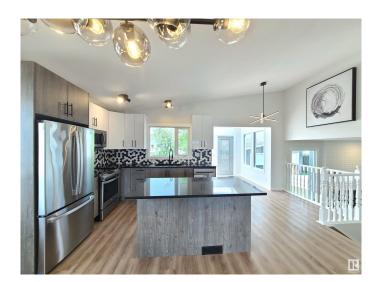

# \$499.900

4 Bedroom, 2.50 Bathroom, 1,755 sqft Single Family on 0.00 Acres

Lorelei, Edmonton, AB

FULLY RENOVATED 1700 sqft home in a family-friendly community of Lorelei. 4 bedrooms above grade! Bright and specious open concept with vaulted ceiling main floor features NEW kitchen with quartz counter top & NEW stainless steel appliances. Good sized living room & dining area. Upper level offers large 3 bedrooms, 4pc bath & 3pc en-suite. Fully finished basement with large windows above grade. NEW bathrooms, NEW vinyl plank flooring, Newer triple pane windows. 22x24 double garage. Quick possession

## **Essential Information**

MLS® # E4438783 Price \$499,900

Bedrooms 4

Bathrooms 2.50

Full Baths 2

Half Baths 1

Square Footage 1,755

Acres 0.00

#### Interior

Interior Features ensuite bathroom

Appliances Dishwasher-Built-In, Dryer, Microwave Hood Fan, Refrigerator,

Stove-Electric, Washer

Heating Forced Air-1, Natural Gas

Stories 4

Has Basement Yes

Basement Full, Finished