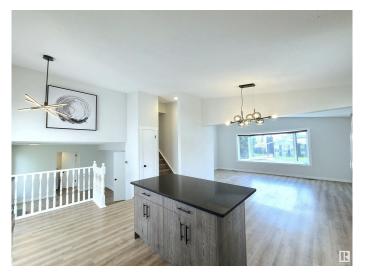

# \$499.900

4 Bedroom, 2.50 Bathroom, 1,755 sqft Single Family on 0.00 Acres

Lorelei, Edmonton, AB

FULLY RENOVATED 1700 sqft home in a family-friendly community of Lorelei. 4 bedrooms above grade! Bright and specious open concept with vaulted ceiling main floor features NEW kitchen with quartz counter top & NEW stainless steel appliances. Good sized living room & dining area. Upper level offers large 3 bedrooms, 4pc bath & 3pc en-suite. Fully finished basement with large windows above grade. NEW bathrooms, NEW vinyl plank flooring, Newer triple pane windows. 22x24 double garage. Quick possession

#### Interior

Interior Features ensuite bathroom

Appliances Dishwasher-Built-In, Dryer, Microwave Hood Fan, Refrigerator,

Stove-Electric, Washer

Heating Forced Air-1, Natural Gas

Stories 4

Has Basement Yes

Basement Full, Finished