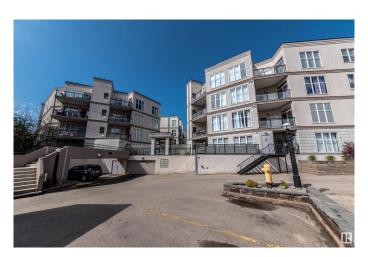

### \$200,000

1 Bedroom, 1.00 Bathroom, 648 sqft Condo / Townhouse on 0.00 Acres

Empire Park, Edmonton, AB

Well appointed 1 bedroom main floor condo unit in desirable "Southview Court". Features an extra large patio facing into the treed courtyard and is completely secured within the gated complex. 9' ceilings make this unit feel even more spacious. Upgraded heated secure parking and storage area also included along with all the appliances. In-suite laundry, and all window coverings. Location is one of the most convenient in Edmonton, just steps shopping, pubs, restaurants, Whitemud and Calgary trail and direct transportation to U of A. Comes with a titled underground parking stall and one more leased space with extra storage. Low condo fees makes this one very attactive

#### **Amenities**

Amenities Ceiling 9 ft., Exterior Walls- 2"x6", Parking-Extra, Parking-Visitor, Patio

Parking Underground