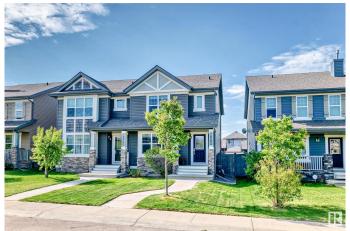

# \$439,900 - 5177 2a Avenue, Edmonton

MLS® #E4438501

## \$439,900

3 Bedroom, 2.50 Bathroom, 1,306 sqft Single Family on 0.00 Acres

Charlesworth, Edmonton, AB

Perfect starter home in the community of Charlesworth! Step inside this immaculate open concept home, featuring ceramic tile and dark laminate and A/C!! Entertain in your living room adjacent to the beautiful kitchen with eating bar and stainless steel appliances. Main floor is complete with an eating nook and half bath. On the upper level, you will find the primary bedroom, with a walk-in-closet and 3 piece ensuite. 2 other bedrooms along with a 4 piece bathroom complete the upper level. The basement is unfinished for your future development. Close to shopping, schools, transportation, you do not want to miss this opportunity!

#### **Essential Information**

MLS® # E4438501 Price \$439,900

Bedrooms 3
Bathrooms 2.50
Full Baths 2
Half Baths 1

Square Footage 1,306 Acres 0.00 Year Built 2011

Type Single Family

Sub-Type Half Duplex

Style 2 Storey
Status Active

#### **Exterior**

Exterior Wood, Stone, Vinyl

Exterior Features Fenced, Landscaped, Public Transportation, Schools, Shopping Nearby

Roof Asphalt Shingles

Construction Wood, Stone, Vinyl

Foundation Concrete Perimeter