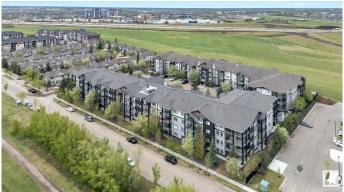

## \$199,800

2 Bedroom, 2.00 Bathroom, 839 sqft Condo / Townhouse on 0.00 Acres

South Terwillegar, Edmonton, AB

Beautifully upgraded 2 bed, 2 bath condo in South Terwillegar's Ospin Terrace! This stylish ground-floor unit features custom built-in cabinets in both bedrooms, adding elegance and smart storage. Enjoy an open layout with a spacious kitchen, large living/dining area, and in-suite laundry with extra storage. The primary suite includes a walk-through closet and private ensuite. Bonus features: underground parking, private patio with direct access, fitness room, and visitor parking. Close to parks, trails, shops, and easy access to Henday. Quiet, well-managed building—move-in ready!

## Interior

Interior Features ensuite bathroom

Appliances Dishwasher-Built-In, Dryer, Microwave Hood Fan, Refrigerator,

Stove-Electric, Washer, Window Coverings

Heating Baseboard, Hot Water, Natural Gas