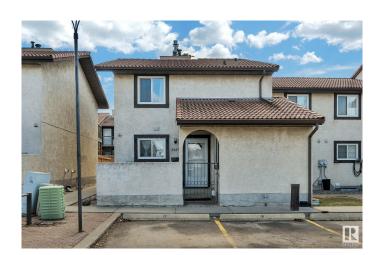

# \$245,000

3 Bedroom, 2.50 Bathroom, 1,378 sqft Condo / Townhouse on 0.00 Acres

Bisset, Edmonton, AB

Nestled in a prime location this corner unit is well over 1300 sq ft 3 Bedroom townhouse with fully finished basement. This units boast clay tile roofing, stucco exterior, fenced front and rear yard areas, and 3 bathrooms! Main floor has a bedroom, bathroom, huge living room and fireplace with rear yard access. Second floor features master bedroom with walk in closet and private balcony overlooking private fenced yard and second bedroom and 4-piece bathroom. Fully finished basement has another bathroom, in suite laundry and large family room. Very large townhouse for the price and location. 2 Large Fenced areas for the pet lover. Close to all amenities, elementary school and day care are in walking distance.

Year Built 1982

Type Condo / Townhouse

Sub-Type Townhouse

Style 2 Storey
Status Active

# **Exterior**

Exterior Wood, Stucco

Exterior Features Playground Nearby, Public Transportation, Schools, Shopping Nearby

Roof Asphalt Shingles

Construction Wood, Stucco

Foundation Concrete Perimeter