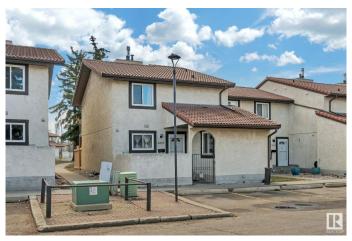

# \$245,000

3 Bedroom, 2.50 Bathroom, 1,378 sqft Condo / Townhouse on 0.00 Acres

Bisset, Edmonton, AB

Nestled in a prime location this corner unit is well over 1300 sq ft 3 Bedroom townhouse with fully finished basement. This units boast clay tile roofing, stucco exterior, fenced front and rear yard areas, and 3 bathrooms! Main floor has a bedroom, bathroom, huge living room and fireplace with rear yard access. Second floor features master bedroom with walk in closet and private balcony overlooking private fenced yard and second bedroom and 4-piece bathroom. Fully finished basement has another bathroom, in suite laundry and large family room. Very large townhouse for the price and location. 2 Large Fenced areas for the pet lover. Close to all amenities, elementary school and day care are in walking distance.

Year Built 1982

Type Condo / Townhouse

Sub-Type Townhouse

Style 2 Storey
Status Active

# **Exterior**

Exterior Wood, Stucco

Exterior Features Playground Nearby, Public Transportation, Schools, Shopping Nearby

Roof Asphalt Shingles

Construction Wood, Stucco

Foundation Concrete Perimeter